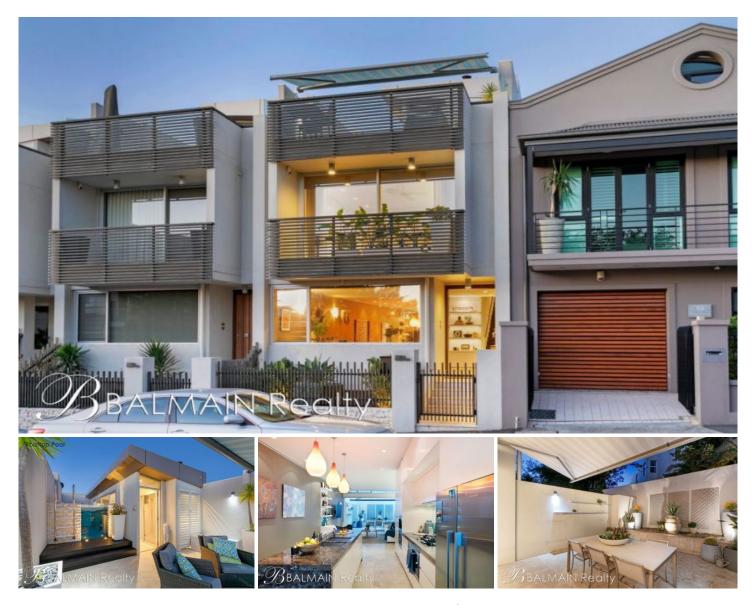

## 21C Margaret Street Rozelle NSW

Rare luxury in the heart of Rozelle

Beyond the contemporary facade of this triple storey terrace home, lies an extravagant designer retreat, carefully crafted to embrace the outdoors and a sunny poolside entertainer's haven. Built to expose light and space, this three bedroom home showcases exceptional attention to detail from a chef's dream kitchen to the above ground swimming pool.

## Additional Features:

- Above ground swimming pools with a modern twist, perfect for summer days

- Large entertainers terrace on rooftop with a leafy outlook & views out to Birkenhead Point

- Spacious lounge room with down lights, high ceilings and easy maintenance flooring