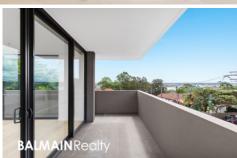

## Additional Features:

- Timbers floors to main areas
- Designer kitchen with high end stainless steel Miele appliances, gas cooking, marble bench tops & plentiful cupboard space with integrated fridge & freezer
- Ducted air conditioning throughout available to all areas
- Light filled bedrooms with built in wardrobes
- Sleek and modern bathrooms with floor to ceiling tiling featuring golden finishes & large showers with waterfall shower heads
- Spacious tiled balconies offering gas, electrical & water connections
- Storage cage