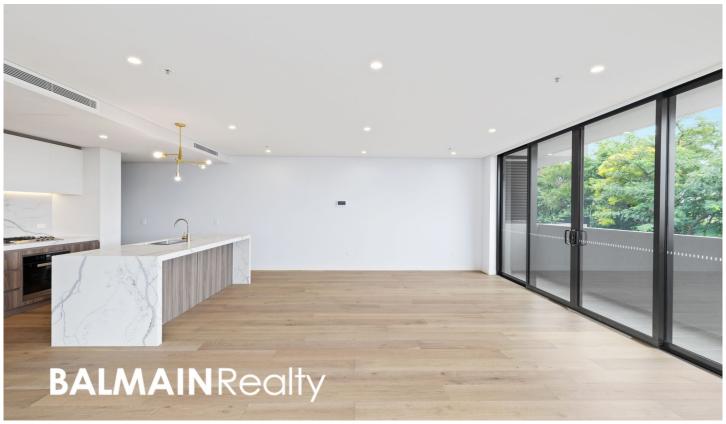

## 1.02/551 Darling Street Rozelle NSW

Be rewarded with superb comfort & quality with these light filled spaces offering timber finishes, community outdoor gardens & an unbeatable central location.

## Additional Features:

- Timbers floors to main areas
- Designer kitchen with high end stainless steel Miele appliances, gas cooking, marble bench tops & plentiful cupboard space with integrated fridge & freezer
- Ducted air conditioning throughout available to all areas
- Light filled bedrooms with built in wardrobes
- Sleek and modern bathrooms with floor to ceiling tiling featuring golden finishes & large showers with waterfall shower heads
- Spacious tiled balconies offering gas, electrical & water connections
- Storage cage