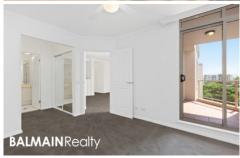

## PROPERTY FEATURES:

- New carpet throughout
- Freshly painted
- Bright open plan living leading onto private balcony
- North-east balcony with elevated views across Balmain Shores
- Queen-size bedroom with mirrored walk-in wardrobe
- Modern kitchen with gas stove top, rangehood & dishwasher
- Modern bathroom with shower
- Separate internal laundry with clothes dryer
- Secure undercover car space with direct lift access to apartment