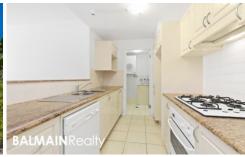

## PROPERTY FEATURES:

- New carpet throughout
- Freshly painted
- Bright open plan living leading onto private balcony
- North-east balcony with elevated views across Balmain Shores
- Queen-size bedroom with mirrored walk-in wardrobe
- Modern kitchen with gas stove top, rangehood & dishwasher
- Modern bathroom with shower
- Separate internal laundry with clothes dryer
- Secure undercover car space with direct lift access to apartment