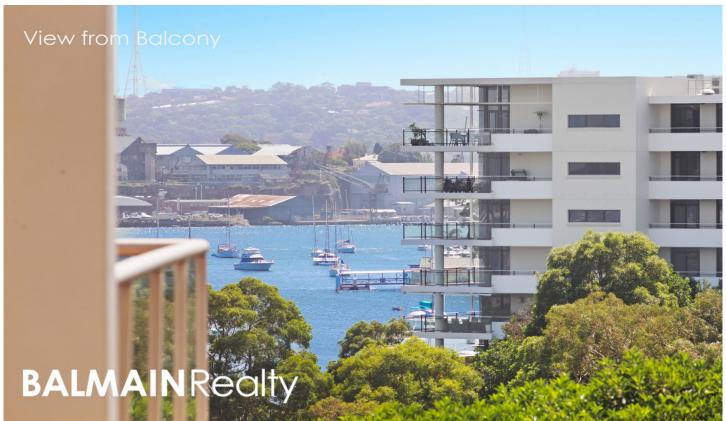

## PROPERTY FEATURES:

- New carpet throughout
- Freshly painted
- Bright open plan living leading onto private balcony
- North-east balcony with elevated views across Balmain Shores
- Queen-size bedroom with mirrored walk-in wardrobe
- Modern kitchen with gas stove top, rangehood & dishwasher
- Modern bathroom with shower
- Separate internal laundry with clothes dryer
- Secure undercover car space with direct lift access to apartment