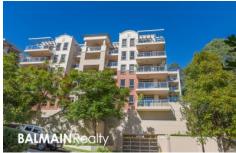

## Level 5/28 Warayama Place Rozelle NSW

Top Floor 1 Bedroom Apartment with New Paint & New Carpet

## PROPERTY FEATURES:

- New carpet throughout
- Freshly painted
- Bright open plan living leading onto private balcony
- North-east balcony with elevated views across Balmain Shores
- Queen-size bedroom with mirrored walk-in wardrobe
- Modern kitchen with gas stove top, rangehood & dishwasher
- Modern bathroom with shower
- Separate internal laundry with clothes dryer
- Secure undercover car space with direct lift access to apartment