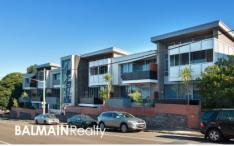

## 313/43 Terry Street Rozelle NSW

This stylish & spacious apartment offers well designed indoor/outdoor open plan living, additional storage and luxurious inclusions throughout.

Featuring recent quality improvements including hardwood flooring, new kitchen appliances, Silestone Quartz benchtops & frosted splash back, customised breakfast bar with soft closing drawers & Tasmanian Oak benchtop, slimline roller blinds and fresh paint throughout.