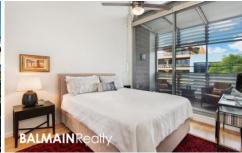

## 313/43 Terry Street Rozelle NSW

This stylish & spacious apartment offers well designed indoor/outdoor open plan living, additional storage and luxurious inclusions throughout.

Featuring recent quality improvements including hardwood flooring, new kitchen appliances, Silestone Quartz benchtops & frosted splash back, customised breakfast bar with soft closing drawers & Tasmanian Oak benchtop, slimline roller blinds and fresh paint throughout.