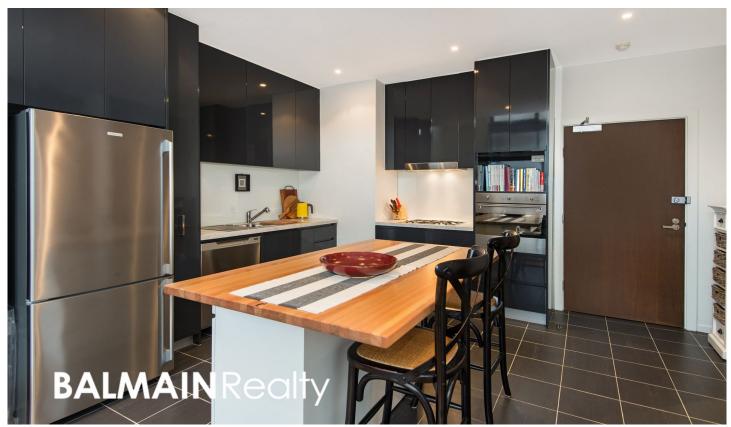

## 313/43 Terry Street Rozelle NSW

This stylish & spacious apartment offers well designed indoor/outdoor open plan living, additional storage and luxurious inclusions throughout.

Featuring recent quality improvements including hardwood flooring, new kitchen appliances, Silestone Quartz benchtops & frosted splash back, customised breakfast bar with soft closing drawers & Tasmanian Oak benchtop, slimline roller blinds and fresh paint throughout.

Property features include;

- Penthouse position with high cathedral ceilings that accentuate light & space
- Updated kitchen including all new appliances including double drawer dishwasher, gas cook top, oven & rangehood exhaust