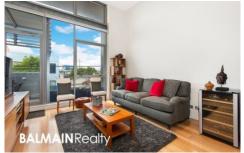

## 313/43 Terry Street Rozelle NSW

This stylish & spacious apartment offers well designed indoor/outdoor open plan living, additional storage and luxurious inclusions throughout.

Featuring recent quality improvements including hardwood flooring, new kitchen appliances, Silestone Quartz benchtops & frosted splash back, customised breakfast bar with soft closing drawers & Tasmanian Oak benchtop, slimline roller blinds and fresh paint throughout.