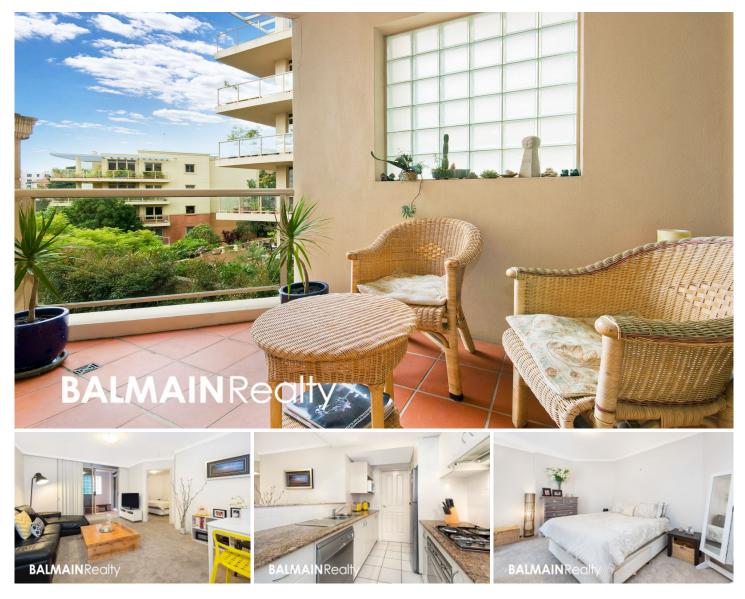

#### Level 4/30 Warayama Place Rozelle NSW

Spacious & Modern 1 Bedroom Apartment

This updated one bedroom apartment is perfect for a lock and leave lifestyle.

#### **PROPERTY FEATURES:**

- Light & spacious open plan living that leads onto a sunny & private balcony
- Functional kitchen featuring granite benchtops, pantry, gas cooktop, oven, rangehood and dishwasher
- Large bedroom featuring en-suite bathroom, walk-in wardrobes and direct access onto balcony
- Balcony comes with fly screen
- Secure undercover car space
- Separate internal laundry with dryer