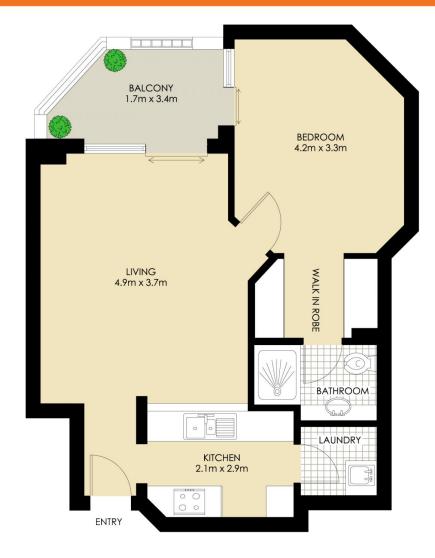

### ROZELLE

\*PLANS SHOWN ONLY INDICITIVE OF LAYOUT. DIMENSIONS ARE APPROXIMATE.