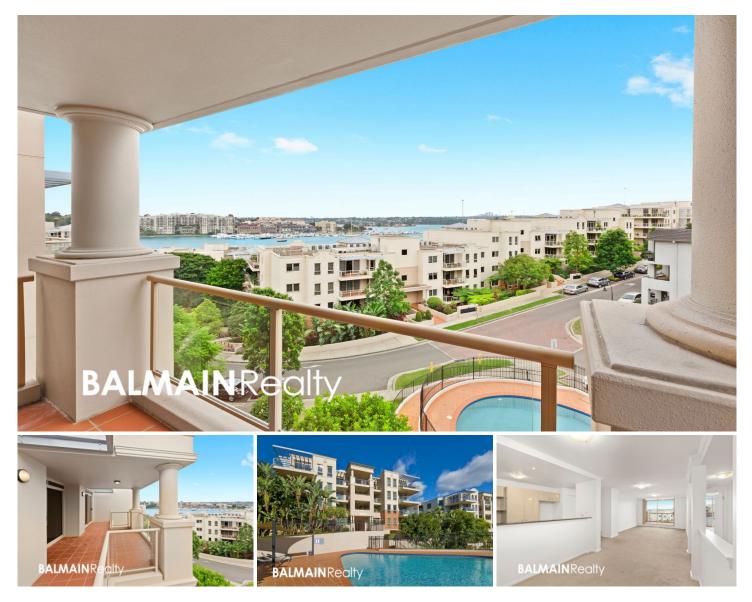

#### **PROPERTY FEATURES:**

- Large open plan living/dining area
- Covered balcony with north-east aspect & water views
- Modern kitchen with granite bench tops, gas cooking & stainless steel appliances
- Queen sized master bedroom with walk-in wardrobe, balcony access, ensuite & water views
- 2nd queen size bedroom with built-in wardrobe, balcony access & water views
- Spacious main bathroom with bath
- Separate internal laundry
- 2 undercover car spaces with direct lift access to apartment level

### LIFESTYLE FEATURES:

- Access to the Balmain Shores facilities including indoor