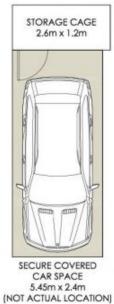

## **PROPERTY DETAILS** AREA Total 144sqm Internal & Courtyard 128sqm Car Space & Storage 16sqm **OUTGOINGS** Strata \$1,576pg \$297pq Council Water \$172pq INSPECT As advertised or by appointment

**BALMAIN**Realty