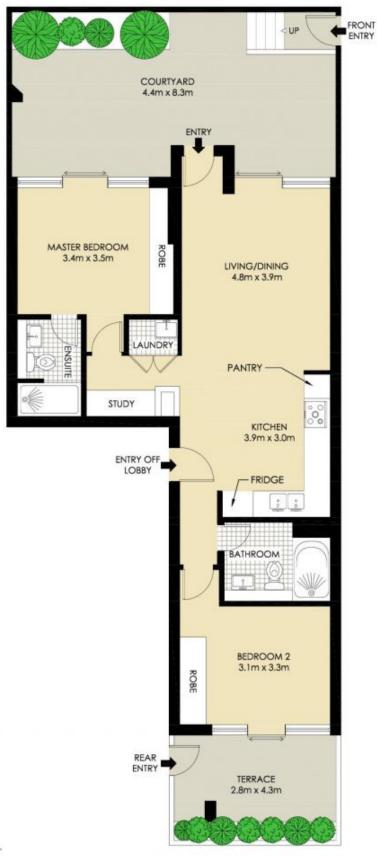

## 107/120 Terry Street Rozelle NSW

Situated within the ultra modern 'Union Balmain' complex, this two bedroom apartment complete with additional home office features stylishly appointed interiors that flow seamlessly to a north facing entertainers' terrace.

With dual frontage this property offers excellent cross flow ventilation with courtyards at either end and feels more like a home than an apartment.

Ideally placed within a moments stroll to express city transport and neighbourhood gourmet grocer & cafe, barber, bottle shop, day spa, travel agency and a selection of other fine restaurants. Residents can also enjoy access to the exclusive rooftop terrace taking in city skyline & harbour views, with BBQ facilities & communal vegetable garden.

## **PROPERTY DETAILS** AREA Total 144sqm Internal & Courtyard 128sqm Car Space & Storage 16sqm **OUTGOINGS** Strata \$1,576pg \$297pq Council Water \$172pq INSPECT As advertised or by appointment

**BALMAIN**Realty