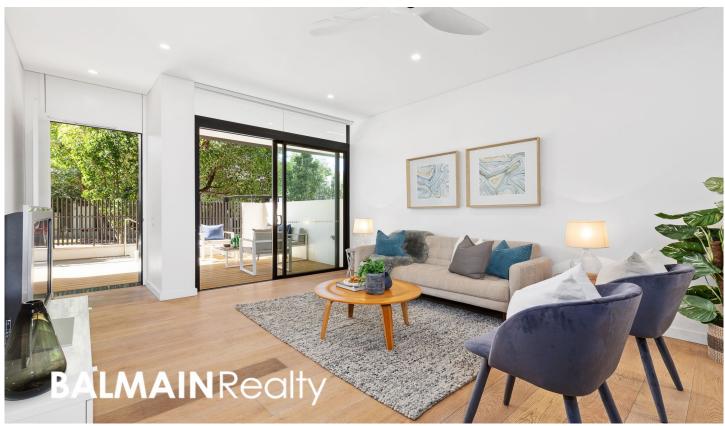

## 107/120 Terry Street Rozelle NSW

Situated within the ultra modern 'Union Balmain' complex, this two bedroom apartment complete with additional home office features stylishly appointed interiors that flow seamlessly to a north facing entertainers' terrace.

With dual frontage this property offers excellent cross flow ventilation with courtyards at either end and feels more like a home than an apartment.

Ideally placed within a moments stroll to express city transport and neighbourhood gourmet grocer & cafe, barber, bottle shop, day spa, travel agency and a selection of other fine restaurants. Residents can also enjoy access to the exclusive rooftop terrace taking in city skyline & harbour views, with BBQ facilities & communal vegetable garden.