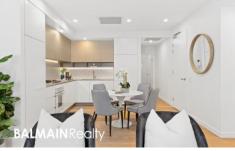

## 107/120 Terry Street Rozelle NSW

Situated within the ultra modern 'Union Balmain' complex, this two bedroom apartment complete with additional home office features stylishly appointed interiors that flow seamlessly to a north facing entertainers' terrace.

With dual frontage this property offers excellent cross flow ventilation with courtyards at either end and feels more like a home than an apartment.

Ideally placed within a moments stroll to express city transport and neighbourhood gourmet grocer & cafe, barber, bottle shop, day spa, travel agency and a selection of other fine restaurants. Residents can also enjoy access to the exclusive rooftop terrace taking in city skyline & harbour views, with BBQ facilities & communal vegetable garden.