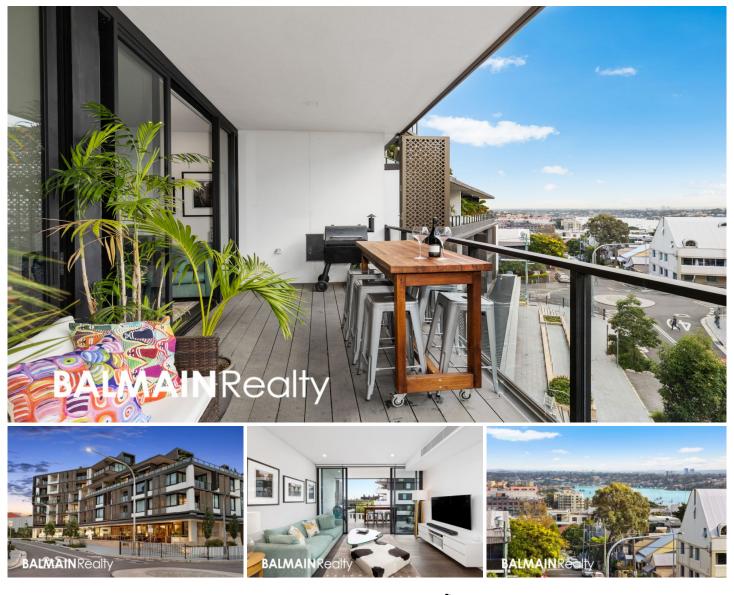

#### 2 Nagurra Place Rozelle NSW

Situated in the exclusive 'Union Balmain' complex, this stunning one bedroom apartment features elevated water and city views and is ideally placed within a moments stroll to express city transport and neighbourhood gourmet grocer & cafe, barber, bottle shop, day spa, travel agency and a selection of other fine restaurants.

Residents can also enjoy access to the private rooftop terrace taking in city skyline & harbour views, with BBQ facilities & communal vegetable garden.

Ideal investment opportunity with estimated rental return of \$700  $\ensuremath{\text{p/w}}$ 

Property features include;

- Generous open plan living with light-filled interiors that