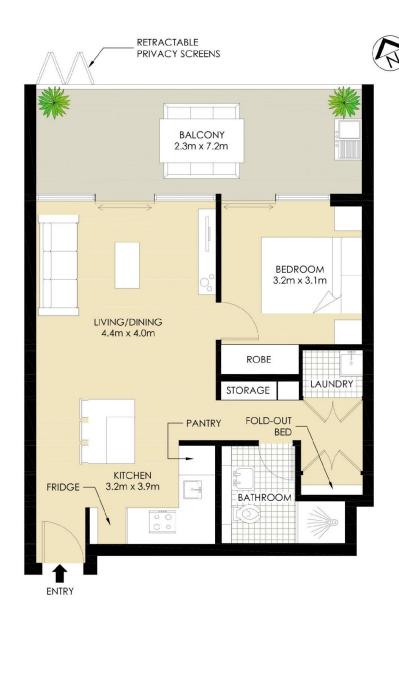

### **PROPERTY DETAILS**

AREATotal87sqmInternal & Balcony71sqmCar Space & Storage16sqm

## **BALMAIN**Realty

\*PLANS SHOWN ONLY INDICITIVE OF LAYOUT. DIMENSIONS ARE APPROXIMATE.