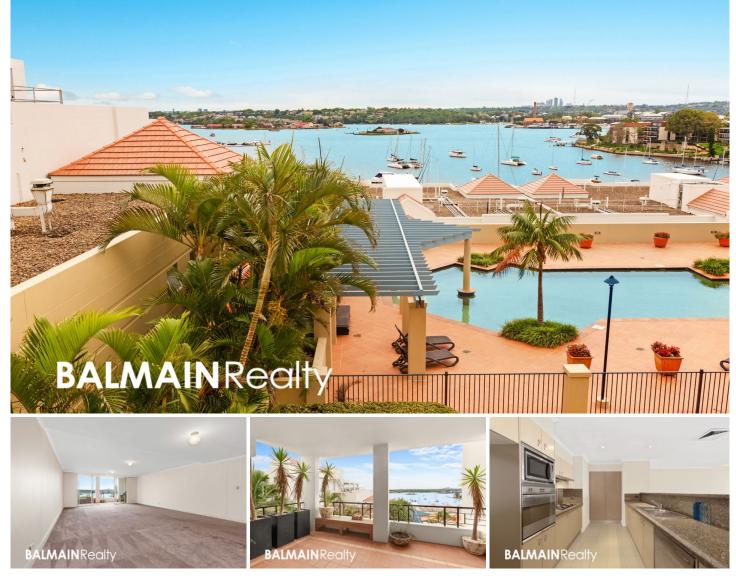

## Level 3/3 Wulumay Close Rozelle NSW

Sun-Filled North Facing Huge 3 Bedroom Apartment with Tranquil Harbour Views

Immaculate large 3 bedroom apartment surrounded by manicured gardens with resort like amenities located just a moments stroll from Darling Street's cafes & eateries, wine bars, boutique shops & express CBD public transport.

Offering an impressive floorplan of living space this family-sized apartment offers light filled & airy open plan living that extends effortlessly onto a spacious north facing balcony that takes in a tranquil harbour vista.

Property features include;

- Spacious open plan living & dining

- Freshly painted with brand new carpet

3 🛤 2 🚔 2 🚔

Price : Leased! \$1250 per week View : https://www.balmainrealty.com/1P2441

James Middleton (02) 9818 8888