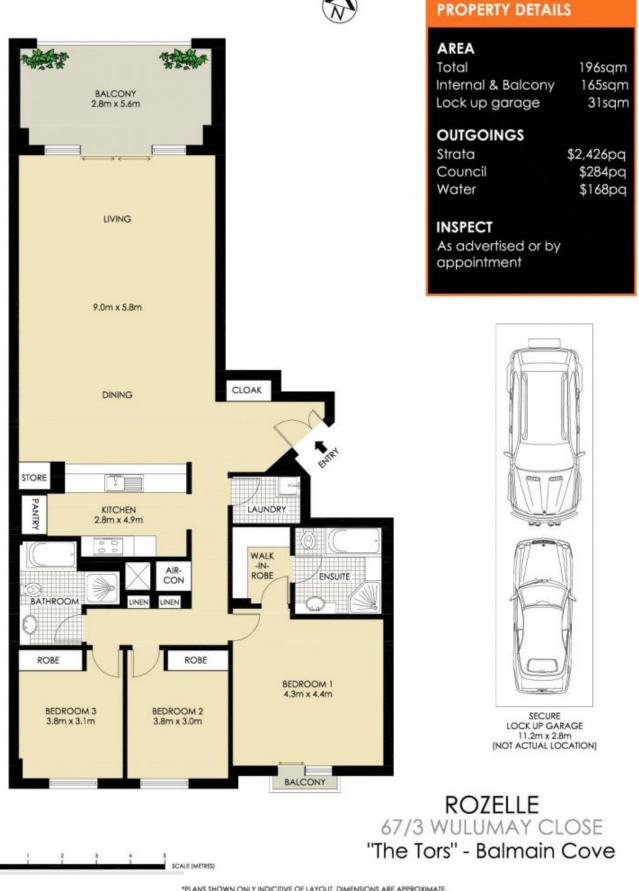

Offering an impressive floorplan of living space this family-sized apartment offers light filled & airy open plan living that extends effortlessly onto a spacious north facing balcony that takes in a tranquil harbour vista.

\*PLANS SHOWN ONLY INDICITIVE OF LAYOUT. DIMENSIONS ARE APPROXIMATE.