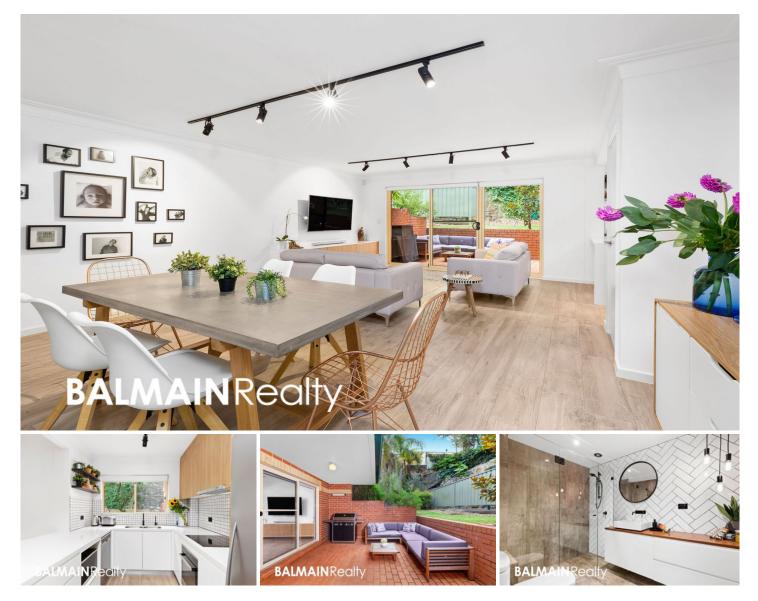

## 3/29 Lilyfield Road Rozelle NSW

This fully renovated 2 bedroom, 1 bathroom apartment is perfectly located in central Rozelle. It embellishes modern charm with an easy lock and leave lifestyle, making your daily commute to work a breeze.

## PROPERTY FEATURES:

- Fully renovated interior with flawless finishes
- Sunny north-facing garden courtyard with spacious entertaining area, perfect for those hot summer days

- Floorboard look tiles throughout main areas for easy maintenance

- Queen size master bedroom with built in wardrobe & direct access to the balcony with views of the Anzac Bridge

- Second bedroom includes built in wardrobe with direct access to balcony and views of Anzac Bridge

- Split system air con to lounge room