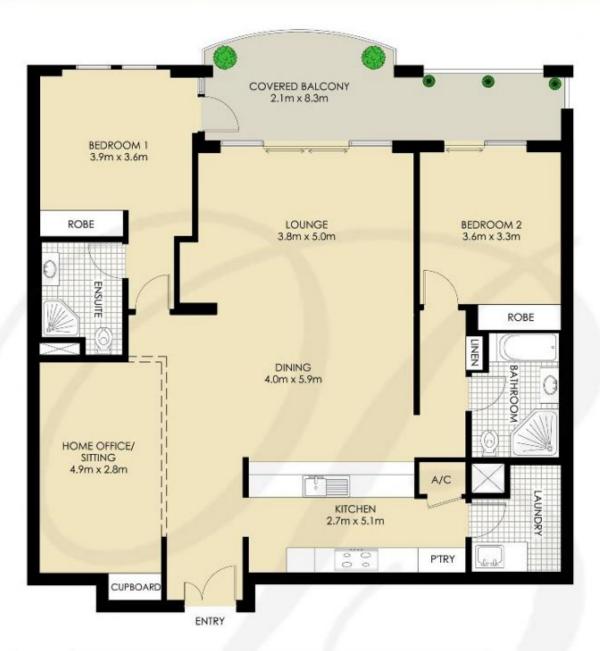

## ROZELLE 155/5 WULUMAY CLOSE "The Escarpments" - Balmain Cove

\*PLANS SHOWN ONLY INDICITIVE OF LAYOUT, DIMENSIONS ARE APPROXIMATE,