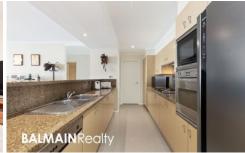

Property features include;

- Versatile home office, sitting room or additional guest

2 🕒 2 🔓 2 😭

**Price** : LEASED AFTER FIRST OPEN! \$1,100

per week

Building Size: 180 sqm

**View** : https://www.balmainrealty.com/1P2580