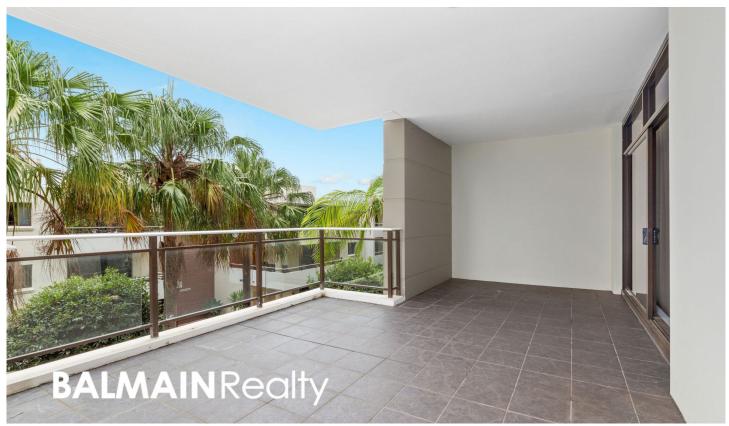

## Level 5/27 Margaret Street Rozelle NSW

Contemporary 1 Bedroom Apartment with Floorboards & Spacious Sunny Balcony

## PROPERTY FEATURES

- Large north facing balcony with sunny garden outlook
- Spacious open plan living areas with floorboards throughout
- Queen size bedroom with mirrored built-in wardrobe, floorboards & direct access to balcony
- Contemporary kitchen with dishwasher & gas cooking
- Fully tiled modern bathroom
- Internal laundry with clothes dryer
- Visitor parking within building