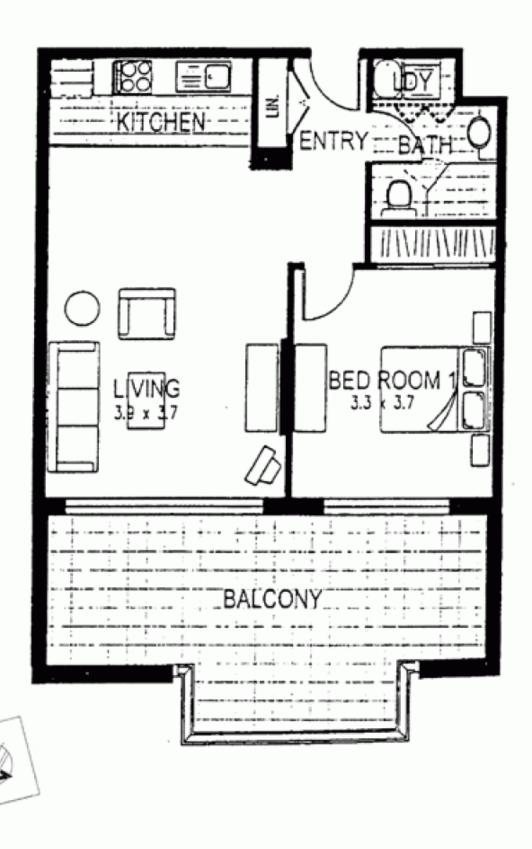

## Level 5/27 Margaret Street Rozelle NSW

Contemporary 1 Bedroom Apartment with Floorboards & Spacious Sunny Balcony

## PROPERTY FEATURES

- Large north facing balcony with sunny garden outlook
- Spacious open plan living areas with floorboards throughout
- Queen size bedroom with mirrored built-in wardrobe, floorboards & direct access to balcony
- Contemporary kitchen with dishwasher & gas cooking
- Fully tiled modern bathroom
- Internal laundry with clothes dryer
- Visitor parking within building