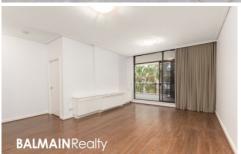

## Level 5/27 Margaret Street Rozelle NSW

Contemporary 1 Bedroom Apartment with Floorboards & Spacious Sunny Balcony

## PROPERTY FEATURES

- Large north facing balcony with sunny garden outlook
- Spacious open plan living areas with floorboards throughout
- Queen size bedroom with mirrored built-in wardrobe, floorboards & direct access to balcony
- Contemporary kitchen with dishwasher & gas cooking
- Fully tiled modern bathroom
- Internal laundry with clothes dryer
- Visitor parking within building