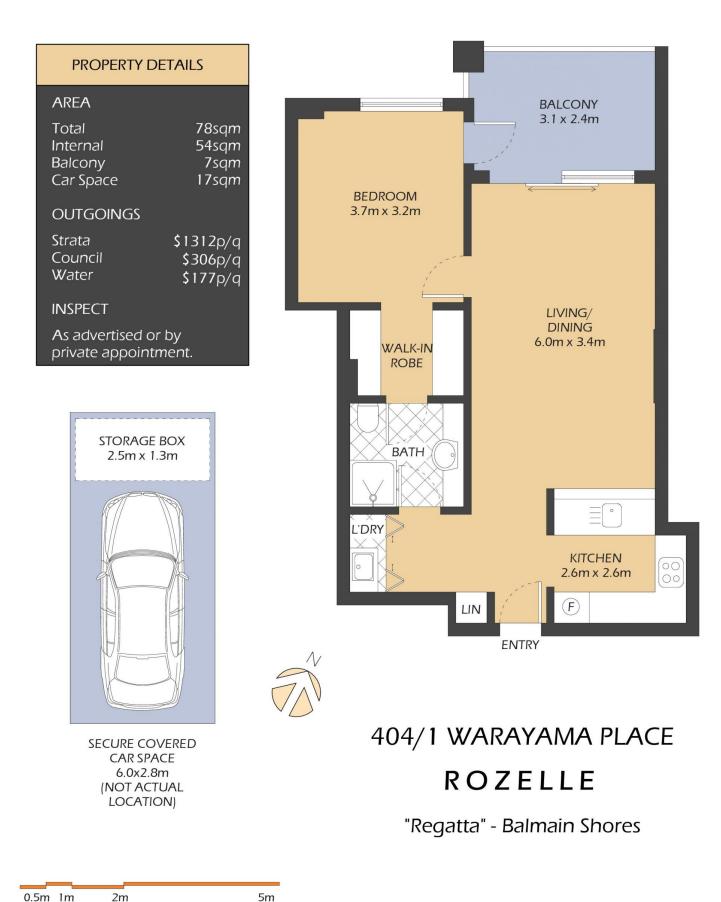

## 1 🎮 1 🚔 1 🚘

| Price                | : SOLD OFF-MARKET \$935,000            |
|----------------------|----------------------------------------|
| <b>Building Size</b> | : 78 sqm                               |
| View                 | : https://www.balmainrealty.com/1P2611 |

Scott Robertson (02) 9818 8888

Property features include;

https://www.balmainrealty.com

0.5m 1m 2m

\* FLOOR PLAN MEASUREMENTS ARE APPROXIMATE AND FOR ILLUSTRATIVE PURPOSES ONLY.