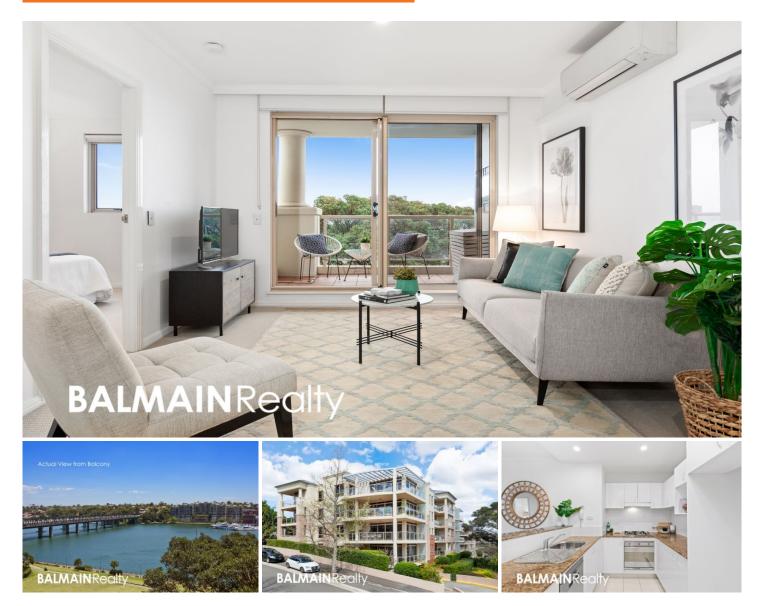

## 404/1 Warayama Place Rozelle NSW

Top Floor One Bedroom Apartment with Water Views over Bridgewater Park

Positioned in the tightly held 'Regatta' building within the prized Balmain Shores Complex, this one bedroom apartments top floor position offers stunning water views and a private leafy outlook over Bridgewater Park.

Residents have access to a number of amenities including indoor heated lap pool, outdoor plunge pool, modern well equipped gymnasium, spa & saunas, with the added benefit of being on the doorstep of the Bay Run & an abundance of waterfront parkland to enjoy the outdoor lifestyle this location has to offer.

## 1 🎮 1 🚔 1 🚘

| Price                | : SOLD OFF-MARKET \$935,000            |
|----------------------|----------------------------------------|
| <b>Building Size</b> | : 78 sqm                               |
| View                 | : https://www.balmainrealty.com/1P2611 |