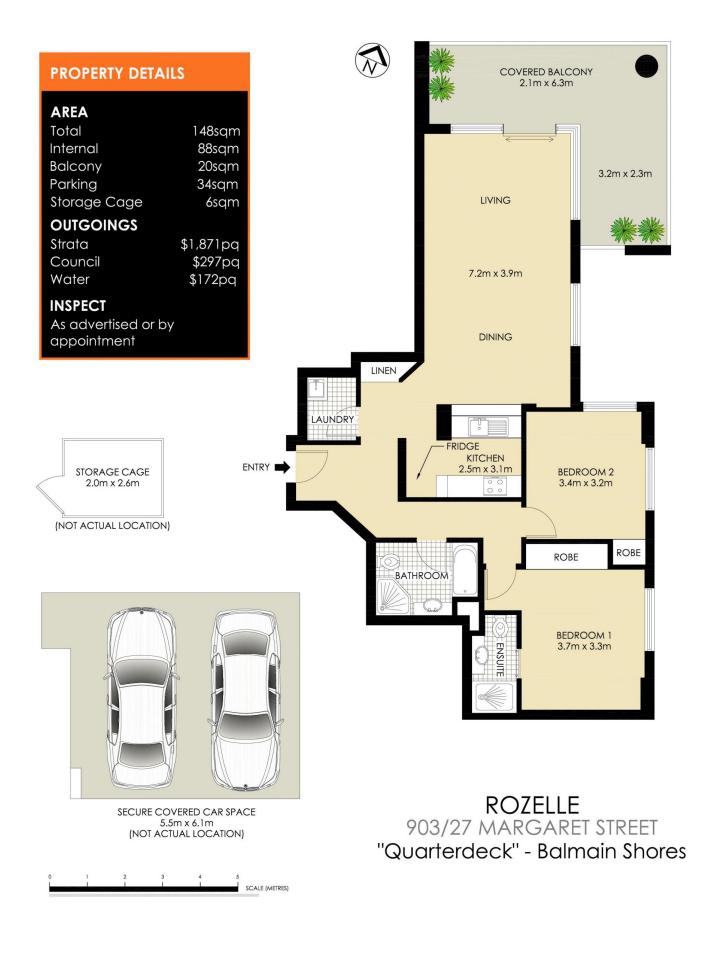

Property features include;

- Spacious open plan living/dining flowing onto a large 20sqm sun-drenched covered wrap around balcony perfect

## 2 🛤 2 🚔 2 🖨

| Price     | : SOLD \$1,520,000                     |
|-----------|----------------------------------------|
| Land Size | : 148 sqm                              |
| View      | : https://www.balmainrealty.com/1P2630 |

Scott Robertson (02) 9818 8888

\*PLANS SHOWN ONLY INDICITIVE OF LAYOUT. DIMENSIONS ARE APPROXIMATE.

**BALMAIN**Realty