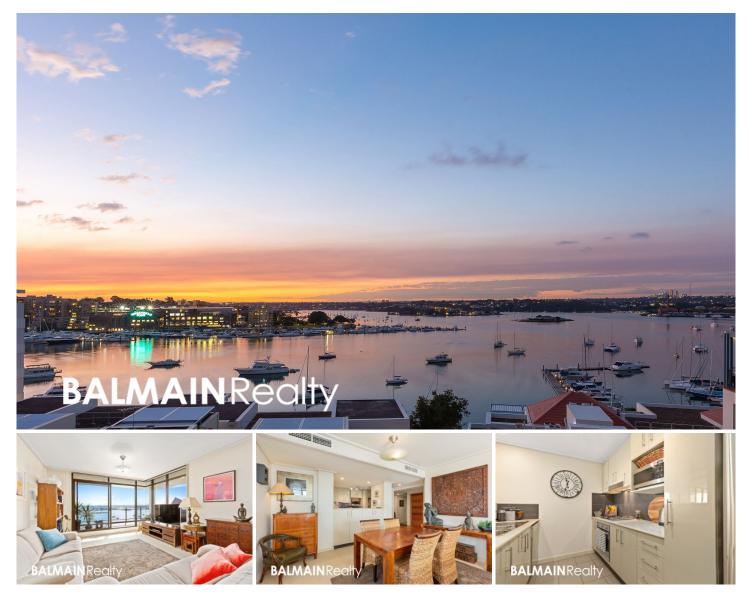

## **BALMAIN**Realty

## 903/27 Margaret Street Rozelle NSW

Set within the prized 'Balmain Shores' waterfront complex, this stunning apartment captures impressive sweeping harbour views toward Snapper & Spectacle Islands and is beaming with natural sunlight from a coveted north-east corner position, whilst enjoying complete privacy.

Situated only a short stroll from the harbour foreshore incorporating the infamous 'Bay Run' offering an abundance of cycle/walkways along the watersedge and parkland, local neighbourhood shops & Darling Street's vibrant cafe-dining scene, all this with express city transport just minutes from your doorstep.

Property features include;

- Spacious open plan living/dining flowing onto a large 20sqm sun-drenched covered wrap around balcony perfect