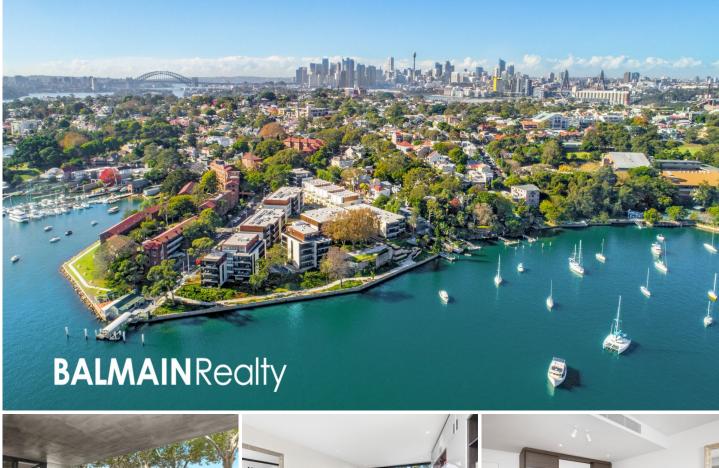

## Level G/108 Elliott Street Balmain NSW

A sense of serenity combines with the appeal of village living and the convenience of Darling Street at your doorstep. Beautifully appointed and flooded with light, it's set amid park-like grounds with superb facilities and direct access to the harbour. It's just moments to vibrant restaurants, markets and boutiques.

## Additional Features:

- Open planned lounge and dining room with huge built in cupboards for added storage

- Spacious courtyard with spectacular water views. Courtyard include gas, power points and a tap.

- Modern designer kitchen with marble finishes, stainless steel Miele appliances, ample's of storage, built in pantry & ample's of storage

- Master bedroom features direct access to courtyard & water views with additional ensuite