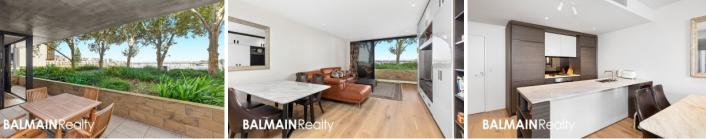

## Additional Features:

- Open planned lounge and dining room with huge built in cupboards for added storage

- Spacious courtyard with spectacular water views. Courtyard include gas, power points and a tap.

- Modern designer kitchen with marble finishes, stainless steel Miele appliances, ample's of storage, built in pantry & ample's of storage

- Master bedroom features direct access to courtyard & water views with additional ensuite