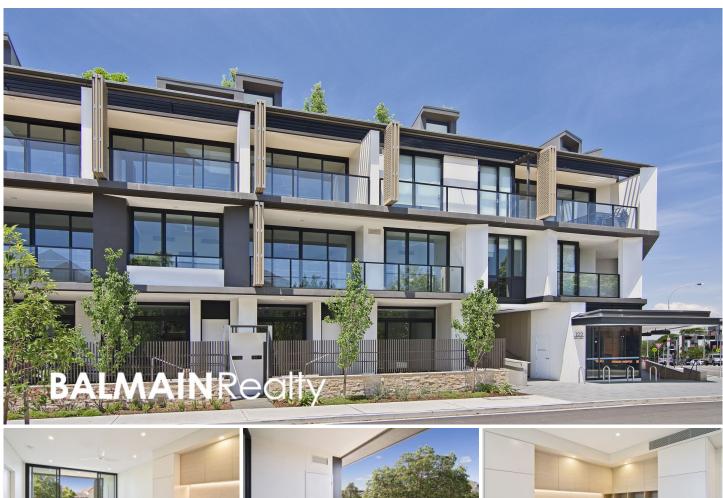

## Level 2/122 Terry Street Rozelle NSW

Super Large One Bedroom Plus Study Apartment offers a complete package

This one bedroom apartment + additional study/ home office set over a generous 70 sqm features spacious light-filled interiors that flow to an extensive covered balcony with a sunny northerly aspect.

## PROPERTY FEATURES:

- Opulent finishes including wide American Oak floors, stone benches and chunky timber detailing
- Sun filled north facing terrace with adjustable private balcony shutters
- Ducted air-conditioning & ceiling fans in lounge and bedroom
- Sleek designer kitchen with Smeg stainless appliances&