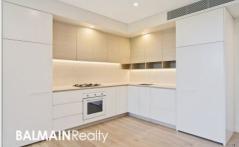

## PROPERTY FEATURES:

- Opulent finishes including wide American Oak floors, stone benches and chunky timber detailing
- Sun filled north facing terrace with adjustable private balcony shutters
- Ducted air-conditioning & ceiling fans in lounge and bedroom
- Sleek designer kitchen with Smeg stainless appliances&