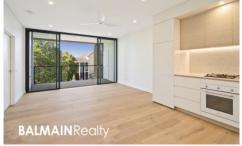

## Level 2/122 Terry Street Rozelle NSW

Super Large One Bedroom Plus Study Apartment offers a complete package

This one bedroom apartment + additional study/ home office set over a generous 70 sqm features spacious light-filled interiors that flow to an extensive covered balcony with a sunny northerly aspect.

## PROPERTY FEATURES:

- Opulent finishes including wide American Oak floors, stone benches and chunky timber detailing
- Sun filled north facing terrace with adjustable private balcony shutters
- Ducted air-conditioning & ceiling fans in lounge and bedroom
- Sleek designer kitchen with Smeg stainless appliances&