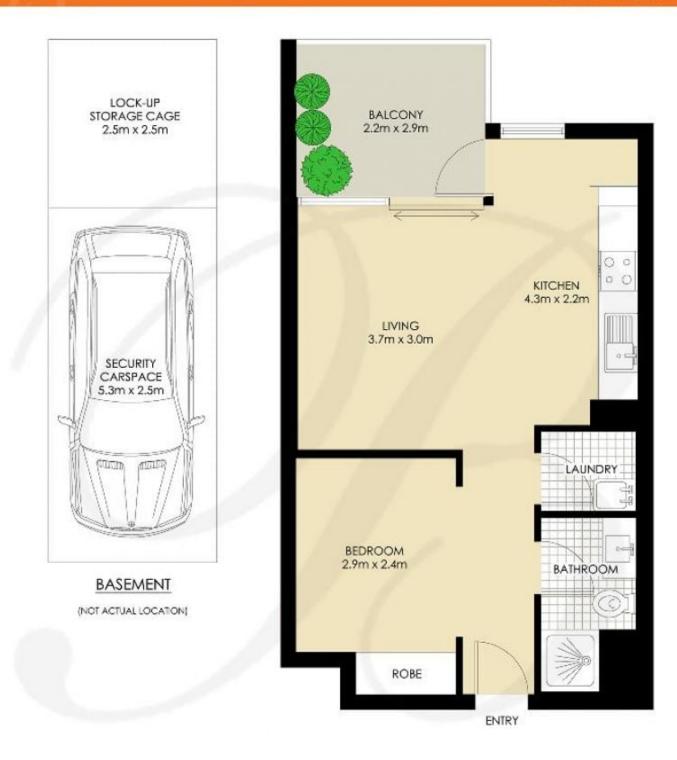

## PROPERTY FEATURES:

- Soaring Cathedral ceilings that accentuate light & space
- Spacious open plan living that opens directly onto a large balcony
- Updated paint and carpet throughout
- Modern kitchen featuring granite benchtops, pull out pantry & stainless appliances
- Large bedroom area with mirrored built-in wardrobes
- Stylish bathroom with floor to ceiling feature tiling
- Separate internal laundry with clothes dryer
- Situated on the second floor of only 3 levels
- Secure under cover car space with large lock up storage
- Lift to apartment & parking, security access, visitor parking

1 🚐 1 🚍 1 🗬

Price : Leased! \$530 per week

Building Size: 64 sqm

View: https://www.balmainrealty.com/1P2666