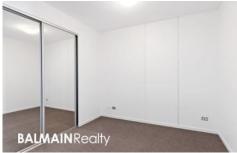

## PROPERTY FEATURES:

- Soaring Cathedral ceilings that accentuate light & space
- Spacious open plan living that opens directly onto a large balcony
- Updated paint and carpet throughout
- Modern kitchen featuring granite benchtops, pull out pantry & stainless appliances
- Large bedroom area with mirrored built-in wardrobes
- Stylish bathroom with floor to ceiling feature tiling
- Separate internal laundry with clothes dryer
- Situated on the second floor of only 3 levels
- Secure under cover car space with large lock up storage
- Lift to apartment & parking, security access, visitor parking