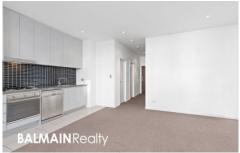

## PROPERTY FEATURES:

- Soaring Cathedral ceilings that accentuate light & space
- Spacious open plan living that opens directly onto a large balcony
- Updated paint and carpet throughout
- Modern kitchen featuring granite benchtops, pull out pantry & stainless appliances
- Large bedroom area with mirrored built-in wardrobes
- Stylish bathroom with floor to ceiling feature tiling
- Separate internal laundry with clothes dryer
- Situated on the second floor of only 3 levels
- Secure under cover car space with large lock up storage
- Lift to apartment & parking, security access, visitor parking