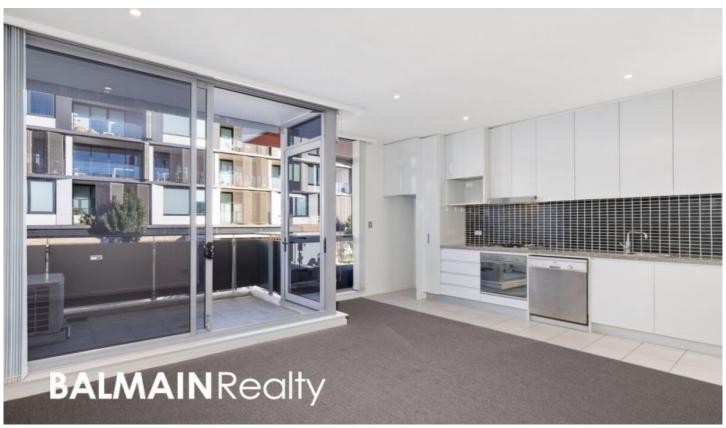

## PROPERTY FEATURES:

- Soaring Cathedral ceilings that accentuate light & space
- Spacious open plan living that opens directly onto a large balcony
- Updated paint and carpet throughout
- Modern kitchen featuring granite benchtops, pull out pantry & stainless appliances
- Large bedroom area with mirrored built-in wardrobes
- Stylish bathroom with floor to ceiling feature tiling
- Separate internal laundry with clothes dryer
- Situated on the second floor of only 3 levels
- Secure under cover car space with large lock up storage
- Lift to apartment & parking, security access, visitor parking