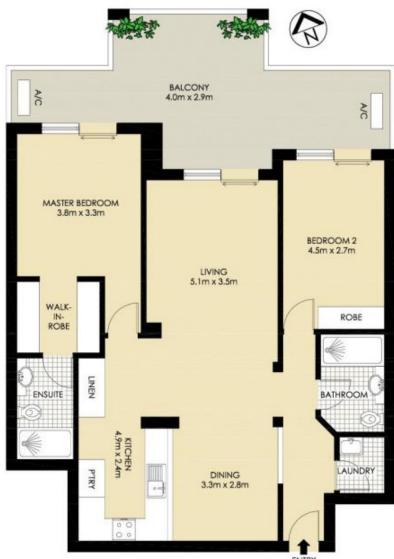

# ROZELLE 201/28 WARAYAMA PLACE

"Crestview" - Balmain Shores

SECURE UNDERCOVER CARSPACE (NOT ACTUAL LOCATION)

0 1 2 3 4 5 SCALE (METRES)

\*PLANS SHOWN ONLY INDICITIVE OF LAYOUT. DIMENSIONS ARE APPROXIMATE.

## AREA

Total 140sqm Internal 90sqm Balcony 19sqm Parking 31sqm