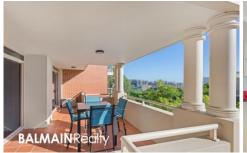

#### Level 2/28 Warayama Place Rozelle NSW

Sun-Filled North Facing Apartment featuring 109sqm of Living Space with Water Views & Two Car Spaces

Set within the prized 'Balmain Shores' waterfront complex this two bedroom apartment features spacious open plan living set over 90sqm with a sun-drenched northerly aspect that opens onto an oversized covered balcony with distant water views.

Property features include;

- Bright, spacious interiors set over 90sqm that flow onto a

2 2 2 2 2

Price: Leased! \$860 per week

View: https://www.balmainrealty.com/1P2672

James Middleton (02) 9818 8888