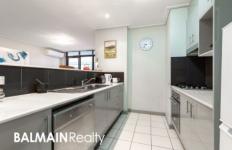

#### PROPERTY FEATURES:

- Two bedrooms with mirrored built-in wardrobes
- Two way bathroom with separate plunge corner bath and shower recess
- Spacious combined living areas leading onto fully tiled wrap around terrace/courtyard
- Split-system air conditioning in the living room
- Contemporary & stylish kitchen with stainless appliances; dishwasher, range hood, gas stove top
- Internal laundry
- Security car space with direct lift access to apartment