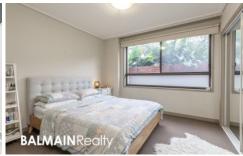

#### PROPERTY FEATURES:

- Two bedrooms with mirrored built-in wardrobes
- Two way bathroom with separate plunge corner bath and shower recess
- Spacious combined living areas leading onto fully tiled wrap around terrace/courtyard
- Split-system air conditioning in the living room
- Contemporary & stylish kitchen with stainless appliances; dishwasher, range hood, gas stove top
- Internal laundry
- Security car space with direct lift access to apartment