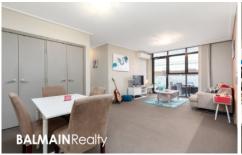

#### PROPERTY FEATURES:

- Two bedrooms with mirrored built-in wardrobes
- Two way bathroom with separate plunge corner bath and shower recess
- Spacious combined living areas leading onto fully tiled wrap around terrace/courtyard
- Split-system air conditioning in the living room
- Contemporary & stylish kitchen with stainless appliances; dishwasher, range hood, gas stove top
- Internal laundry
- Security car space with direct lift access to apartment