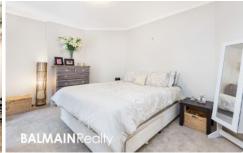

## PROPERTY FEATURES:

- Spacious open plan interiors
- New paint and LED light fittings throughout
- Private 14sqm garden courtyard
- Generous sized bedroom with mirrored built-in wardrobes & direct access onto courtyard
- Contemporary kitchen with gas cooktop, rangehood & dishwasher
- Stylish modern bathroom
- Separate internal laundry
- Under cover car space with lift access to apartment level
- Level walk-in access to apartment via security door
- Security building with intercom, electronic key card access