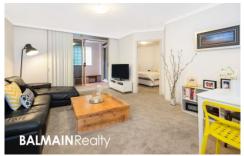

## PROPERTY FEATURES:

- Spacious open plan interiors
- New paint and LED light fittings throughout
- Private 14sqm garden courtyard
- Generous sized bedroom with mirrored built-in wardrobes & direct access onto courtyard
- Contemporary kitchen with gas cooktop, rangehood & dishwasher
- Stylish modern bathroom
- Separate internal laundry
- Under cover car space with lift access to apartment level
- Level walk-in access to apartment via security door
- Security building with intercom, electronic key card access