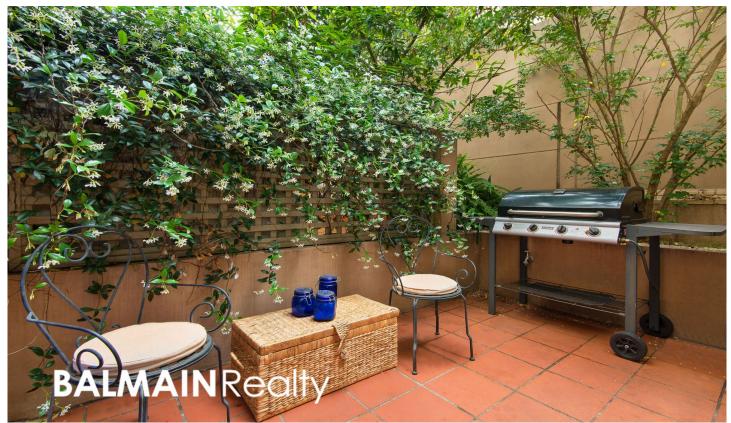

## PROPERTY FEATURES:

- Spacious open plan interiors
- New paint and LED light fittings throughout
- Private 14sqm garden courtyard
- Generous sized bedroom with mirrored built-in wardrobes & direct access onto courtyard
- Contemporary kitchen with gas cooktop, rangehood & dishwasher
- Stylish modern bathroom
- Separate internal laundry
- Under cover car space with lift access to apartment level
- Level walk-in access to apartment via security door
- Security building with intercom, electronic key card access