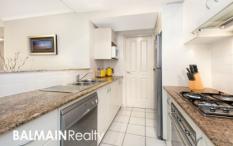

## PROPERTY FEATURES:

- Spacious open plan interiors
- New paint and LED light fittings throughout
- Private 14sqm garden courtyard
- Generous sized bedroom with mirrored built-in wardrobes & direct access onto courtyard
- Contemporary kitchen with gas cooktop, rangehood & dishwasher
- Stylish modern bathroom
- Separate internal laundry
- Under cover car space with lift access to apartment level
- Level walk-in access to apartment via security door
- Security building with intercom, electronic key card access