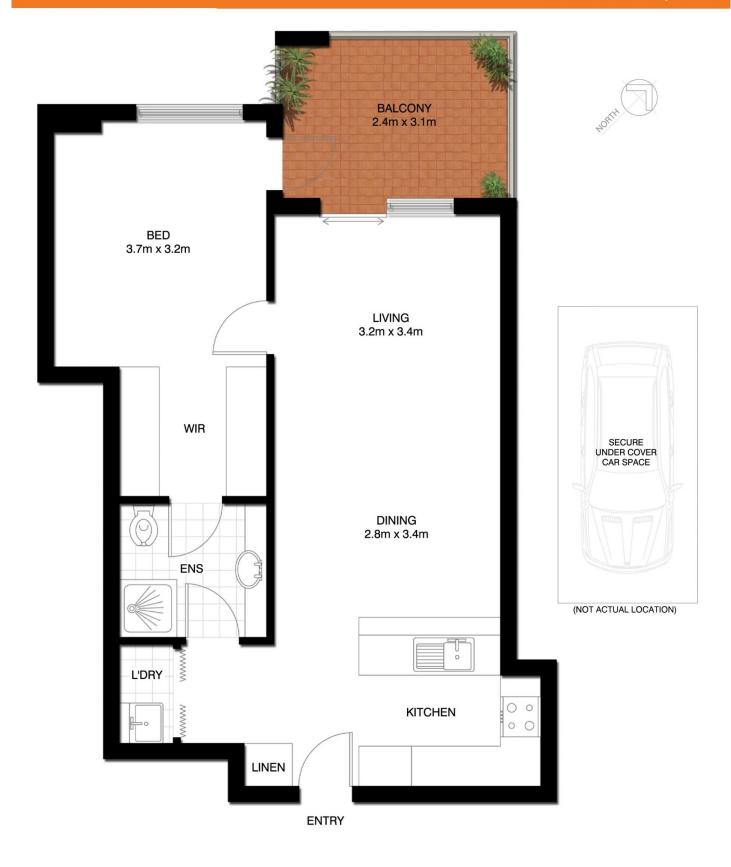

#### Property highlights:

- Spacious open plan living

- Stylishly appointed kitchen featuring granite benchtops with stainless steel kitchen appliances including gas cooktop, rangehood & dishwasher

- Large 7sqm covered balcony with sunny northerly aspect - Well appointed bedroom featuring water views & garden outlook, direct access onto balcony, walk-in wardrobes & en-suite

### 1 🛤 1 🚔 1 🚘

| Price         | : Leased! \$650 per week               |
|---------------|----------------------------------------|
| Building Size | : 76 sqm                               |
| View          | : https://www.balmainrealty.com/1P2686 |