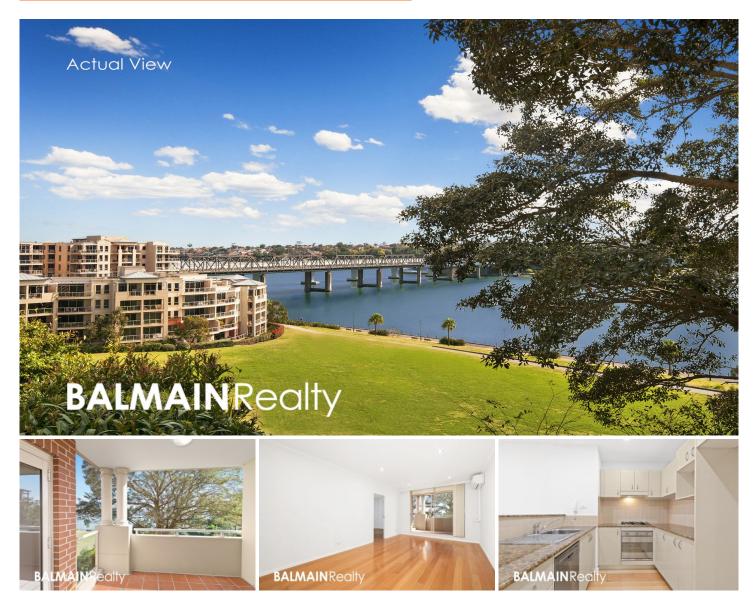

#### Level 1/1 Warayama Place Rozelle NSW

Overlooking Bridgewater Park and taking in fabulous water views this fantastic apartment situated in the the Regatta building of the 'Balmain Shores' waterfront complex offers a secluded garden outlook & spacious living spaces that lead onto a large covered balcony that takes in a lovely sun splashed northerly aspect.

#### Property highlights:

- Spacious open plan living

- Stylishly appointed kitchen featuring granite benchtops with stainless steel kitchen appliances including gas cooktop, rangehood & dishwasher

- Large 7sqm covered balcony with sunny northerly aspect - Well appointed bedroom featuring water views & garden outlook, direct access onto balcony, walk-in wardrobes & en-suite