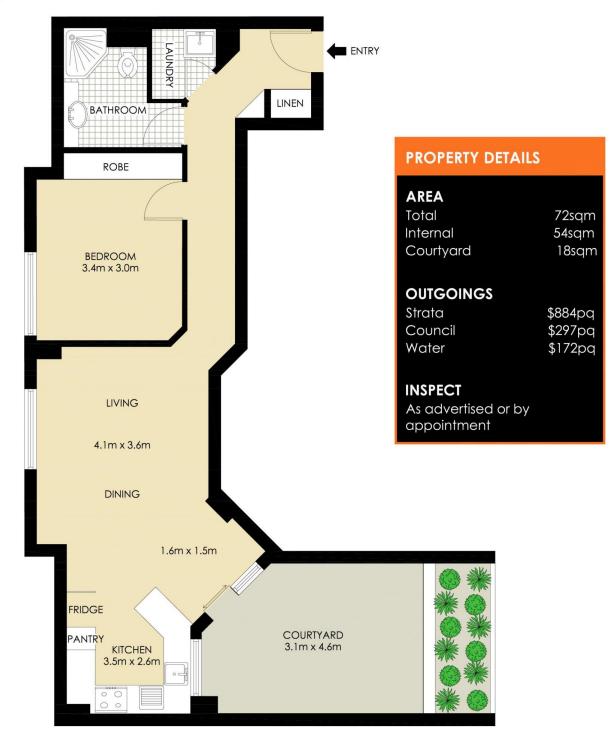

## 1 🚐 1 🚍

Price : SOLD \$655,000

Land Size: 72 sqm

View: https://www.balmainrealty.com/1P2698

Scott Robertson (02) 9818 8888

## ROZELLE 104/28 WARAYAMA PLACE "Crestview" - Balmain Shores

\*PLANS SHOWN ONLY INDICITIVE OF LAYOUT. DIMENSIONS ARE APPROXIMATE.