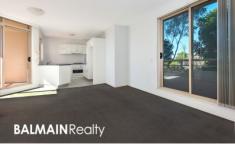

#### PROPERTY FEATURES:

- Bright & spacious open plan living area
- Balcony with water glimpses & outlook onto Warayama Place
- Gourmet kitchen with gas cooking & dishwasher
- Queen-size bedroom with mirrored built-in wardrobe
- Modern bathroom with quality finishes
- Internal laundry with clothes dryer
- Undercover car space with direct lift access to apartment