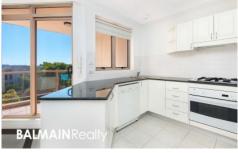

#### PROPERTY FEATURES:

- Bright & spacious open plan living area
- Balcony with water glimpses & outlook onto Warayama Place
- Gourmet kitchen with gas cooking & dishwasher
- Queen-size bedroom with mirrored built-in wardrobe
- Modern bathroom with quality finishes
- Internal laundry with clothes dryer
- Undercover car space with direct lift access to apartment