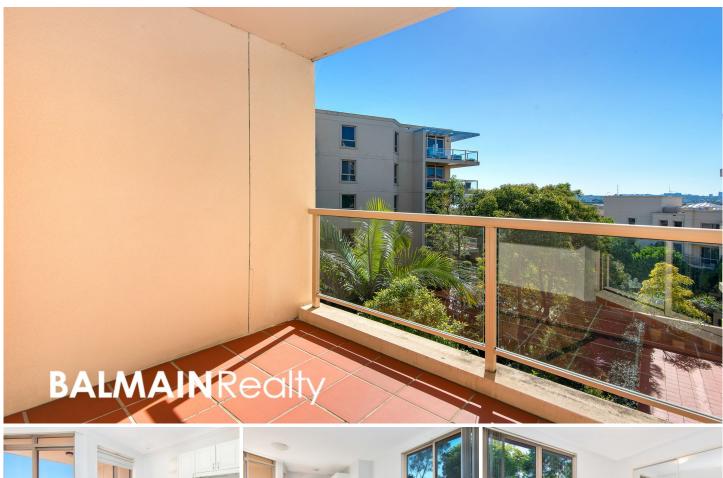

#### PROPERTY FEATURES:

- Bright & spacious open plan living area
- Balcony with water glimpses & outlook onto Warayama Place
- Gourmet kitchen with gas cooking & dishwasher
- Queen-size bedroom with mirrored built-in wardrobe
- Modern bathroom with quality finishes
- Internal laundry with clothes dryer
- Undercover car space with direct lift access to apartment