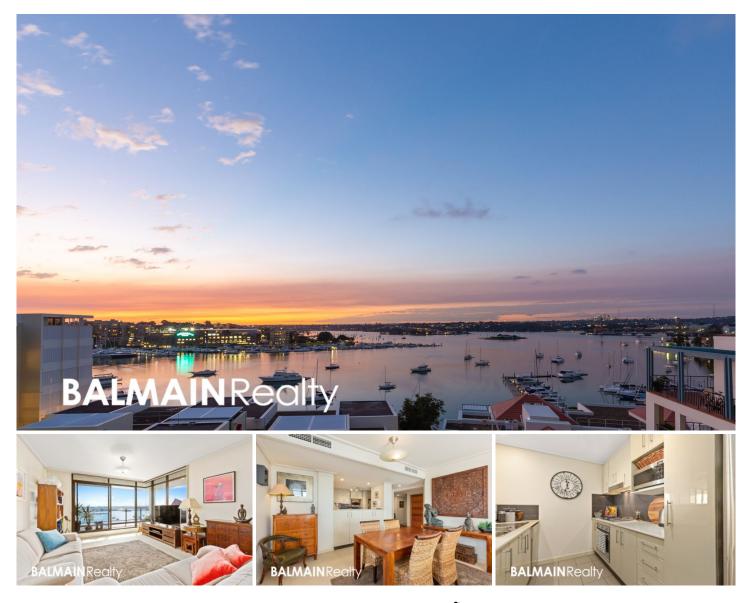

## Level 9/27 Margaret Street Rozelle NSW

Elevated North-East Corner Apartment with Light-Filled Interiors & Expansive Water Views

Set within the prized 'Balmain Shores' waterfront complex, this stunning apartment captures impressive sweeping harbour views toward Snapper & Spectacle Islands and is beaming with natural sunlight from a coveted north-east corner position, whilst enjoying complete privacy.

Situated only a short stroll from the harbour foreshore incorporating the infamous 'Bay Run' offering an abundance of cycle/walkways along the watersedge and parkland, local neighbourhood shops & Darling Street's vibrant cafe-dining scene, all this with express city transport just minutes from your doorstep. 2 🛤 2 🚔 2 🚔