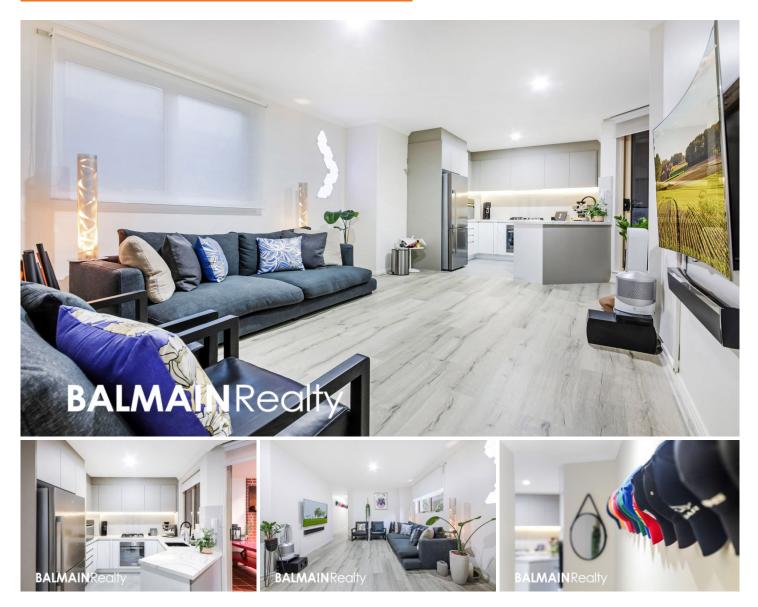

## Level 1/28 Warayama Place Rozelle NSW

Fully Renovated One Bedroom Apartment with Private Entertainer's Courtyard

Set within the prized 'Balmain Shores' complex, this newly renovated apartment throughout has been spared no expense.

Residents of the 'Balmain Shores' complex have access to an array of resort-style amenities including a heated indoor lap pool, outdoor plunge pool, saunas, spa and a well equipped gymnasium with the benefits of being just a short stroll to the harbour foreshore, cafes, restaurants, wine bars and express city transport.

Property features include;

- Modern designer kitchen featuring LED strip lighting,

**Price**: LEASED AT RECORD PRICE \$675 per week **View**: https://www.balmainrealty.com/1P2705

James Middleton (02) 9818 8888