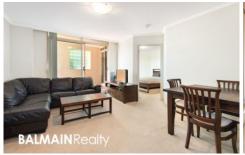

## PROPERTY FEATURES:

- Elevated position, located on level 7 of 8 levels
- Split-system air conditioning in living room
- Carpeted throughout
- Spacious open plan living area opening out onto balcony
- Modern kitchen with granite benchtops, gas cook top, oven, rangehood & dishwasher
- Ample storage throughout
- Queen sized bedroom with walk-in wardrobe, direct access to balcony and en-suite bathroom
- Separate internal laundry with clothes dryer
- Secure undercover car space with lift access to apartment