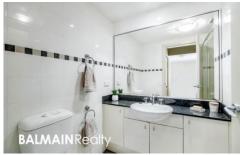

## PROPERTY FEATURES:

- Elevated position, located on level 7 of 8 levels
- Split-system air conditioning in living room
- Carpeted throughout
- Spacious open plan living area opening out onto balcony
- Modern kitchen with granite benchtops, gas cook top, oven, rangehood & dishwasher
- Ample storage throughout
- Queen sized bedroom with walk-in wardrobe, direct access to balcony and en-suite bathroom
- Separate internal laundry with clothes dryer
- Secure undercover car space with lift access to apartment