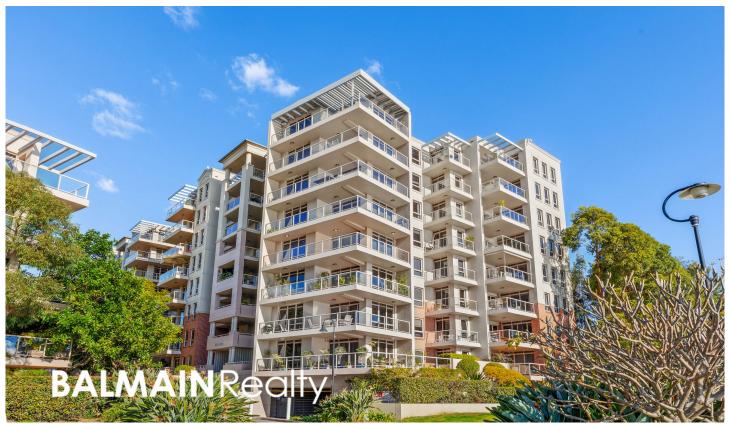

## Level 7/32 Warayama Place Rozelle NSW

Elevated 1 Bedroom Apartment with Parking 8 Air-Conditioning in the 'Balmain Shores' Complex

## PROPERTY FEATURES:

- Elevated position, located on level 7 of 8 levels
- Split-system air conditioning in living room
- Carpeted throughout
- Spacious open plan living area opening out onto balcony
- Modern kitchen with granite benchtops, gas cook top, oven, rangehood & dishwasher
- Ample storage throughout
- Queen sized bedroom with walk-in wardrobe, direct access to balcony and en-suite bathroom
- Separate internal laundry with clothes dryer
- Secure undercover car space with lift access to apartment