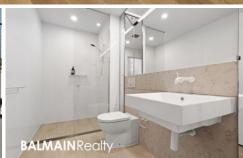

## PROPERTY FEATURES:

- Open plan living and dining area with access to Balcony.
- Leafy district & water glimpses
- Security building with lift access from entry and parking (no stairs)
- Roller Blinds
- Designer Kitchen with Smeg Appliances including fridge/freezer and microwave
- Streamline design bathrooms and bath tub in main bathroom
- Master bedroom features district views and built in wardrobes to both bedrooms
- Soft carpet through out both bedrooms.
- Ducted Air Conditioning and Ceiling fans in lounge and Both bedrooms.
- One Security Car Space with Storage Cage in front
- Internal laundry with washing machine & dryer