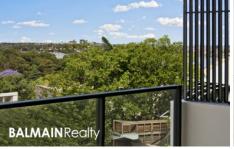

## PROPERTY FEATURES:

- Open plan living and dining area with access to Balcony.
- Leafy district & water glimpses
- Security building with lift access from entry and parking (no stairs)
- Roller Blinds
- Designer Kitchen with Smeg Appliances including fridge/freezer and microwave
- Streamline design bathrooms and bath tub in main bathroom
- Master bedroom features district views and built in wardrobes to both bedrooms
- Soft carpet through out both bedrooms.
- Ducted Air Conditioning and Ceiling fans in lounge and Both bedrooms.
- One Security Car Space with Storage Cage in front
- Internal laundry with washing machine & dryer