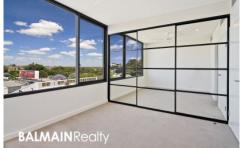

## PROPERTY FEATURES:

- Open plan living and dining area with access to Balcony.
- Leafy district & water glimpses
- Security building with lift access from entry and parking (no stairs)
- Roller Blinds
- Designer Kitchen with Smeg Appliances including fridge/freezer and microwave
- Streamline design bathrooms and bath tub in main bathroom
- Master bedroom features district views and built in wardrobes to both bedrooms
- Soft carpet through out both bedrooms.
- Ducted Air Conditioning and Ceiling fans in lounge and Both bedrooms.
- One Security Car Space with Storage Cage in front
- Internal laundry with washing machine & dryer