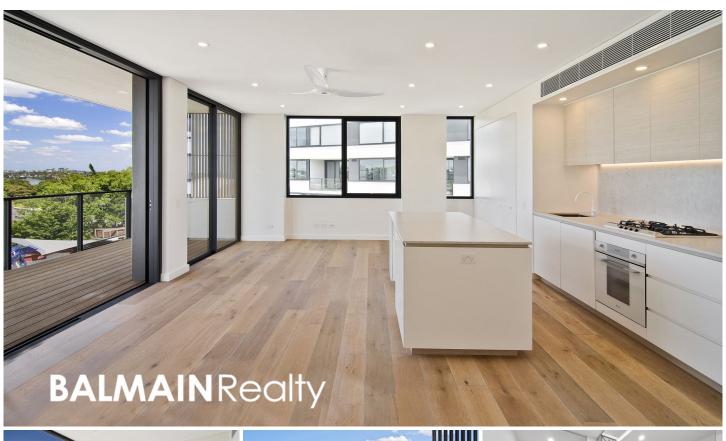

## PROPERTY FEATURES:

- Open plan living and dining area with access to Balcony.
- Leafy district & water glimpses
- Security building with lift access from entry and parking (no stairs)
- Roller Blinds
- Designer Kitchen with Smeg Appliances including fridge/freezer and microwave
- Streamline design bathrooms and bath tub in main bathroom
- Master bedroom features district views and built in wardrobes to both bedrooms
- Soft carpet through out both bedrooms.
- Ducted Air Conditioning and Ceiling fans in lounge and Both bedrooms.
- One Security Car Space with Storage Cage in front
- Internal laundry with washing machine & dryer