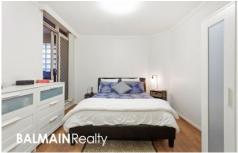

## PROPERTY FEATURES:

- Recently painted throughout
- Sunny private courtyard
- Timber flooring throughout
- Spacious living area opening out onto courtyard
- Modern kitchen with gas cooking, dishwasher & rangehood
- Ample storage throughout
- Queen sized bedroom with walk-in wardrobe, ensuite and access to courtyard
- Internal laundry with clothes dryer
- Contemporary full-tiled bathroom
- Fly-screens to balcony doors
- One security car space with lift access to apartment level