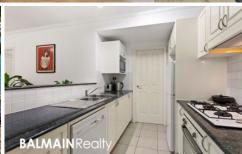

## PROPERTY FEATURES:

- Recently painted throughout
- Sunny private courtyard
- Timber flooring throughout
- Spacious living area opening out onto courtyard
- Modern kitchen with gas cooking, dishwasher & rangehood
- Ample storage throughout
- Queen sized bedroom with walk-in wardrobe, ensuite and access to courtyard
- Internal laundry with clothes dryer
- Contemporary full-tiled bathroom
- Fly-screens to balcony doors
- One security car space with lift access to apartment level