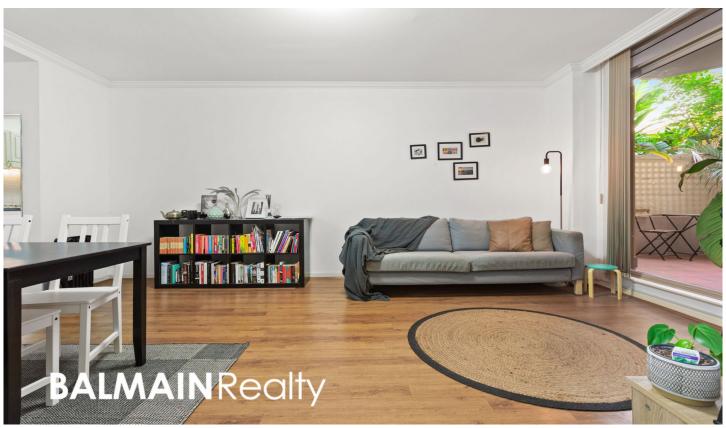

## PROPERTY FEATURES:

- Recently painted throughout
- Sunny private courtyard
- Timber flooring throughout
- Spacious living area opening out onto courtyard
- Modern kitchen with gas cooking, dishwasher & rangehood
- Ample storage throughout
- Queen sized bedroom with walk-in wardrobe, ensuite and access to courtyard
- Internal laundry with clothes dryer
- Contemporary full-tiled bathroom
- Fly-screens to balcony doors
- One security car space with lift access to apartment level