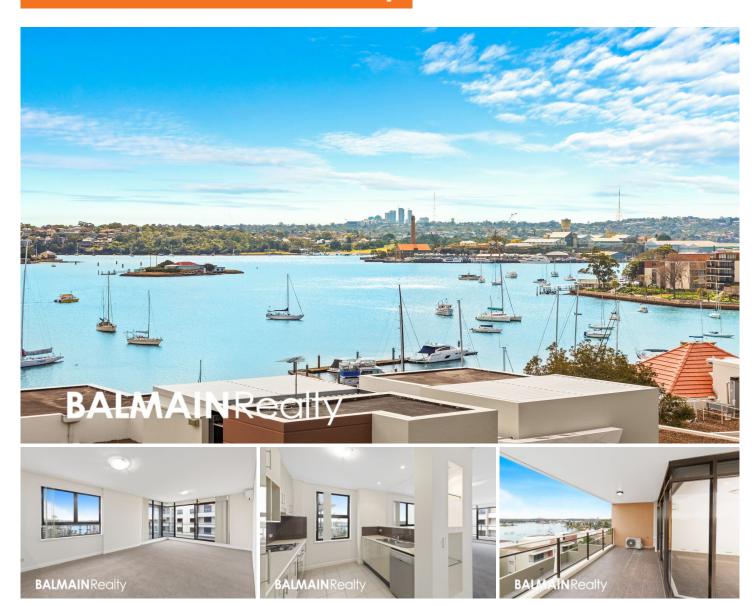

## Level 8/27 Margaret Street Rozelle NSW

AVAILABLE NOW! Oversized Elevated Corner Apartment in Balmain Shores Complex with Stunning Water & Park Views

Situated only a short stroll from the harbour foreshore incorporating the infamous 'Bay Run' offering an abundance of cycle/walkways along the watersedge and parkland, local neighbourhood shops & Darling Street's vibrant cafe-dining scene, all this with express city transport just minutes from your doorstep.

Property features include:

- Freshly painted interiors with new carpet throughout
- Sun drenched open plan living featuring elevated corner position with windows on 2 sides
- Large 20sqm covered wrap around balcony