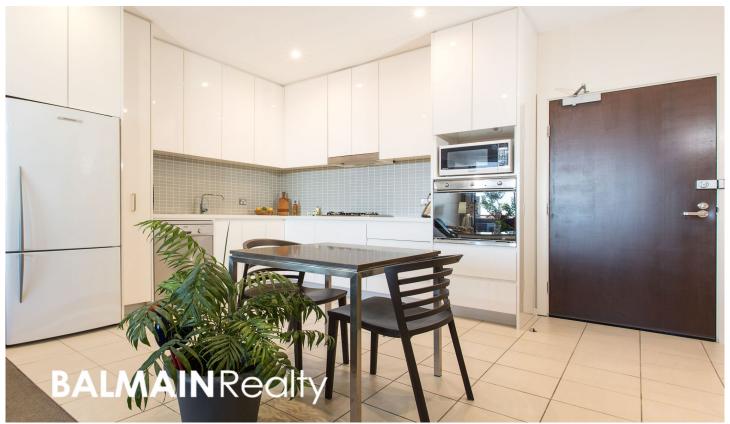

## Level 3/43 Terry Street Rozelle NSW

AVAILABLE NOW! Top Floor North-Facing One Bedroom + Study Apartment with Water Views, A/C, Parking & Storage Cage

Situated on the peaceful & sunny north side of the tightly held boutique 'Atelier' complex this top floor one bedroom apartment + study features water views and air-conditioning.

Just a moments stroll from express public transport, The Bay Run, Bridgewater Park & the harbour foreshore along with Darling Streets cafes, restaurants & pubs.

Property features include;

- Reverse cycle air-conditioning
- Additional study area/ home office with customised built in storage