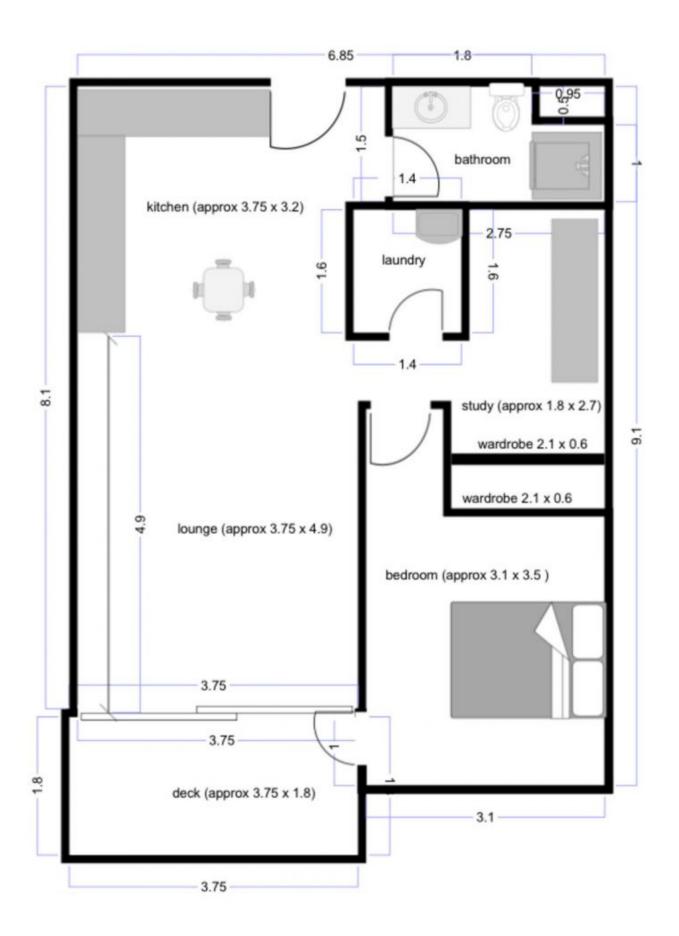

## Level 3/43 Terry Street Rozelle NSW

AVAILABLE NOW! Top Floor North-Facing One Bedroom + Study Apartment with Water Views, A/C, Parking & Storage Cage

Situated on the peaceful & sunny north side of the tightly held boutique 'Atelier' complex this top floor one bedroom apartment + study features water views and air-conditioning.

Just a moments stroll from express public transport, The Bay Run, Bridgewater Park & the harbour foreshore along with Darling Streets cafes, restaurants & pubs.

Property features include;

- Reverse cycle air-conditioning
- Additional study area/ home office with customised built in storage