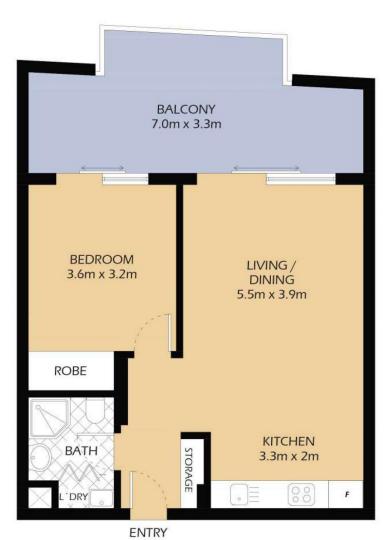

## 504/27 MARGARET STREET ROZELLE

"Quarterdeck" - Balmain Shores

<sup>\*</sup> FLOOR PLAN MEASUREMENTS ARE APPROXIMATE AND FOR ILLUSTRATIVE PURPOSES ONLY.

SECURE COVERED

CAR SPACE
5.5 x 2.75m

(NOT ACTUAL LOCATION)