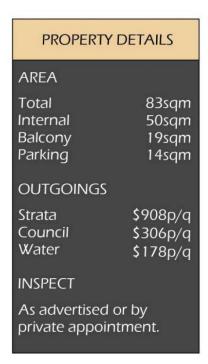

## 1 🚐 1 🚔 1 😭

**Price** : SOLD \$837,000

Building Size: 83 sqm

View : https://www.balmainrealty.com/1P2720

Scott Robertson (02) 9818 8888

Jaime Wallace (02) 9818 8888