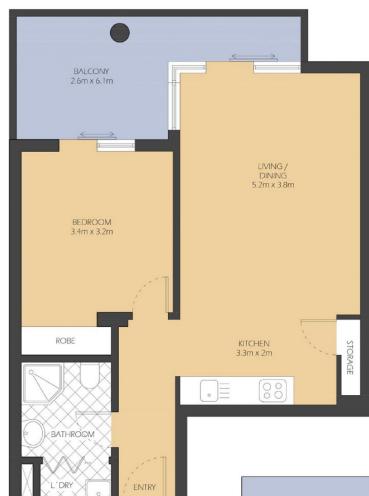

| PROPERTY DETAILS                                       |                                  |
|--------------------------------------------------------|----------------------------------|
| <b>AREA</b><br>Total<br>Internal<br>Balcony<br>Parking | 76sqm<br>50sqm<br>10sqm<br>16sqm |
| outgoings                                              |                                  |
| Strata<br>Council<br>Water                             | \$945p/q<br>\$296p/q<br>\$172p/q |
| INSPECT                                                |                                  |
| As advertised or by private appointment.               |                                  |

### ROZELLE

"Quarterdeck" - Balmain Shores

\* FLOOR PLAN MEASUREMENTS ARE APPROXIMATE AND FOR ILLUSTRATIVE PURPOSES ONLY.

SECURE COVERED CAR SPACE 2.75x5.5m (NOT ACTUAL LOCATION)