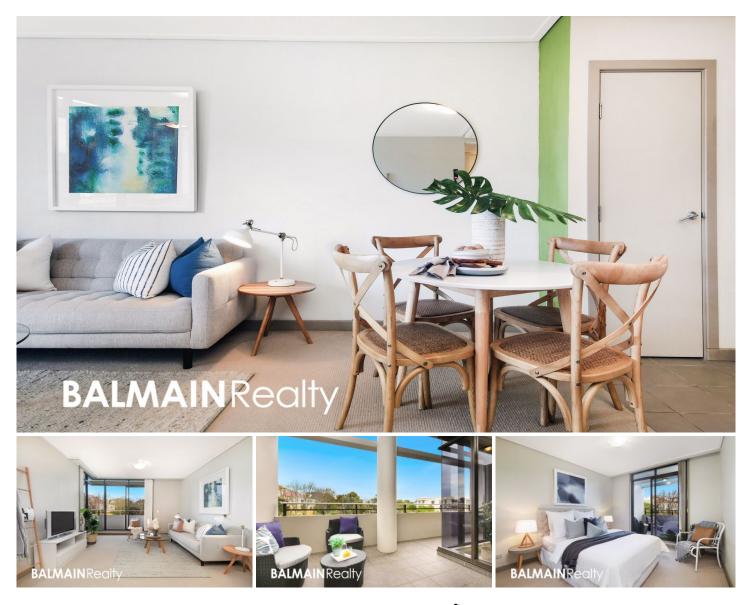

#### 1007/27 Margaret Street Rozelle NSW

Situated within the sought after 'Balmain Shores' complex in the highly prized Quarterdeck building, this modern one bedroom apartment offers spacious open plan interiors, opening to a large wrap around balcony that takes in a private leafy park outlook.

Residents have access to a number of amenities including indoor heated lap pool, outdoor plunge pool, modern well equipped gymnasium, spa & saunas, with the added benefit of being on the doorstep of the Bay Run & an abundance of waterfront parkland.

This property is an ideal opportunity for the first home buyer, astute investor or would make a perfect city bolt hole.