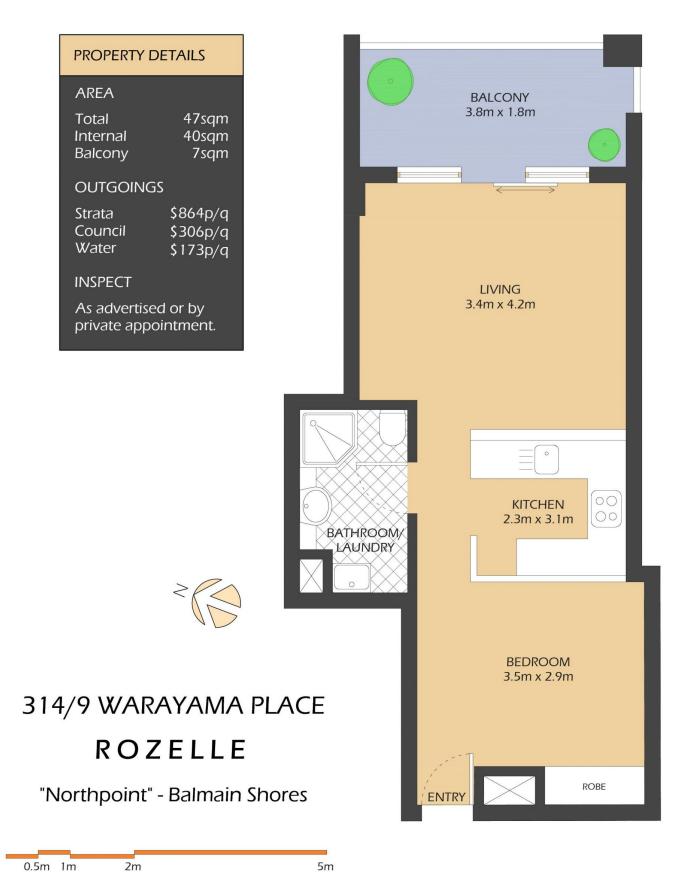

## 314/9 Warayama Place Rozelle NSW

Situated in the highly sought after 'Balmain Shores' complex, this privately positioned studio apartment overlooking Bridgewater Park takes in tranquil water views to Birkenhead Point & beyond, and offers unbeatable convenience to local eateries, express city transport & the harbour foreshore.

An excellent opportunity for first home buyers or investors looking to secure an apartment in one of Sydney's premiere locations.

Property features include;

- Spacious open plan living that flows onto a covered & elevated balcony taking in views over Bridgewater Park and out to the water
- Reverse cycle air-conditioning, block out roller blinds &

## 1 🛌 1 📇

Price : SOLD \$615,000

Building Size: 47 sqm

View: https://www.balmainrealty.com/1P2726

Scott Robertson (02) 9818 8888

Jaime Wallace (02) 9818 8888

<sup>\*</sup> FLOOR PLAN MEASUREMENTS ARE APPROXIMATE AND FOR ILLUSTRATIVE PURPOSES ONLY.