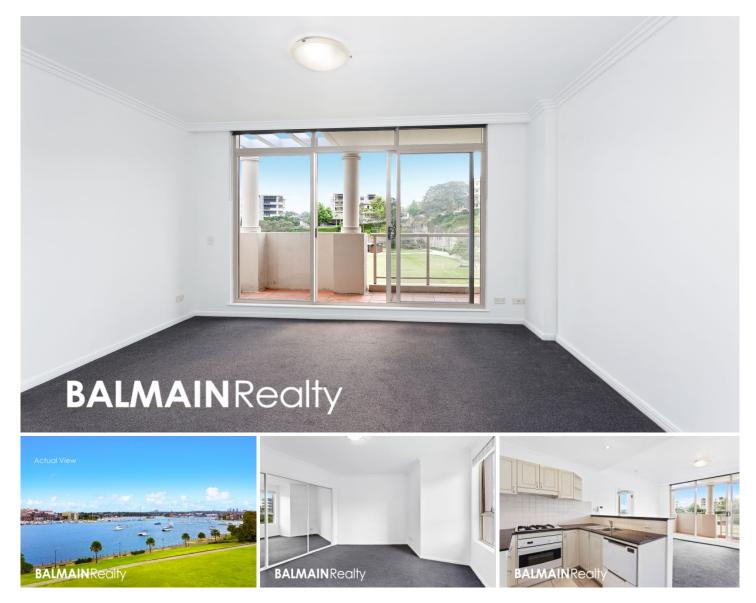

## Level 5/13 Warayama Place Rozelle NSW

AVAILABLE NOW! Top Floor Waterfront Apartment overlooking 'Bridgewater Park' with Secure Parking & Access to Resort Style Facilities

Situated in the popular Balmain Shores complex sits this 1 bedroom apartment with spectacular water and parkland views.

Property features include:

- Spacious master bedroom with large built in mirrored wardrobe and windows with water and parkland views
  Spacious lounge room with direct access to balcony
- Spacious lounge room with granteeuler views everlapting the

- Private balcony with spectacular views overlooking the water and park lands, perfect for entertaining in summer

- Modern kitchen with contemporary appliances which includes 2 drawer dishwasher, gas cooking and oven with plenty of storage