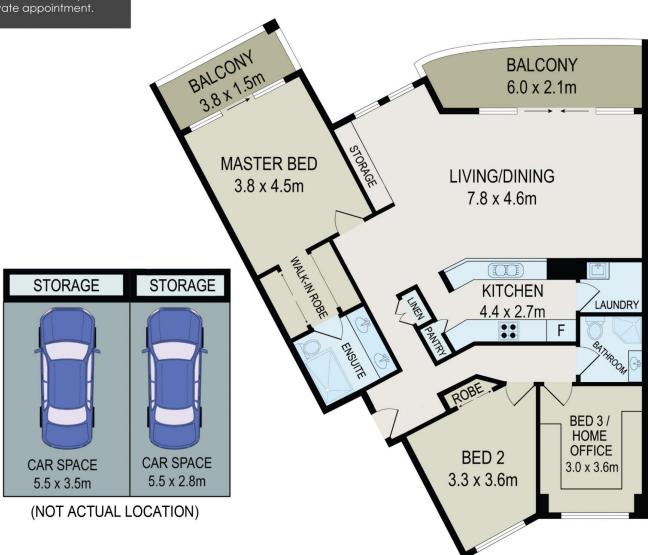

# Property features include;

- Located within the highly sought after Northpoint building, comprising of only 4 levels and positioned directly on the water/parkfront
- Expansive sun-drenched north facing balconies off the living room and master bedroom, overlooking the water and

3 📭 2 🖺 2 😭

Price : SOLD AT AUCTION \$2,415,000

Building Size: 181 sqm

View: https://www.balmainrealty.com/1P2730

Scott Robertson (02) 9818 8888

#### AREA

Total 181sqm Internal 127sqm Balconies 18sqm Parking 36sqm