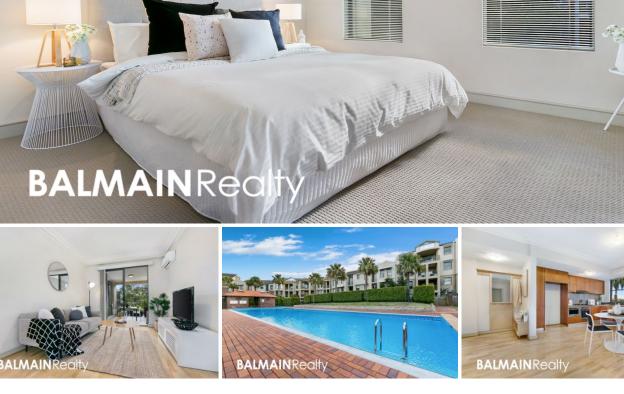

## Level 2/1 Buchanan Street Balmain NSW

Set in the popular 'Dockside' development, this modern 2 bedroom apartment enjoys a light & bright elevated position taking in a leafy outlook which is perfectly placed for exceptional convenience to all of Balmain's attractions.

Boasting generous proportions, the apartment features a relaxed, open plan layout with a well appointed kitchen. The living extends to a large covered balcony that captures plenty of sunlight and is well suited to outdoor entertaining.

Property features include;

- Timber flooring in living with carpet in the bedrooms
- Reverse cycle air-conditioning
- Large master bedroom with en-suite, walk-in wardrobe & access to balcony
- Second bedroom features built-in wardrobe
- Gourmet kitchen features granite benchtops, pantry &