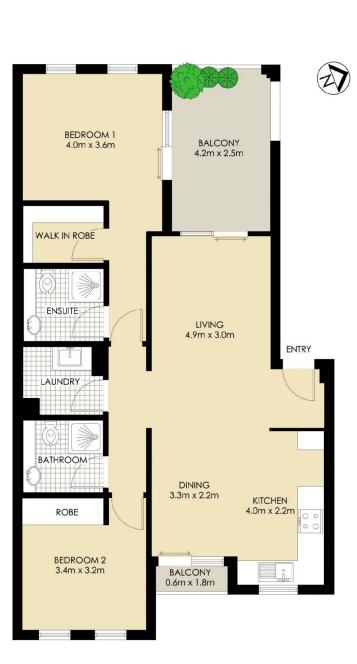

Boasting generous proportions, the apartment features a relaxed, open plan layout with a well appointed kitchen. The living extends to a large covered balcony that captures plenty of sunlight and is well suited to outdoor entertaining.

Property features include;

- Timber flooring in living with carpet in the bedrooms
- Reverse cycle air-conditioning
- Large master bedroom with en-suite, walk-in wardrobe & access to balcony
- Second bedroom features built-in wardrobe
- Gourmet kitchen features granite benchtops, pantry &

Price: Leased! \$750 per weekLand Size: 109 sqmView: https://www.balmainrealty.com/1P2737

James Middleton (02) 9818 8888

1300 REALTY 9818 8888 balmainrealty.com

\*PLANS SHOWN ONLY INDICITIVE OF LAYOUT. DIMENSIONS ARE APPROXIMATE.