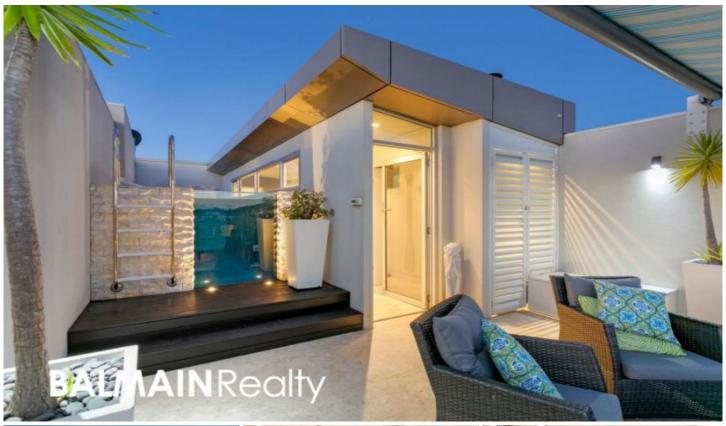

## 21C Margaret Street Rozelle NSW

Beyond the contemporary facade of this triple storey terrace home, lies an extravagant designer retreat, carefully crafted to embrace the outdoors and a sunny poolside entertainer's haven. Built to expose light and space, this three bedroom home showcases exceptional attention to detail from a chef's dream kitchen to the above ground swimming pool.

## Additional Features:

- Private rooftop swimming pool with large entertainers terrace on rooftop with a leafy outlook & views out to Birkenhead Point
- Spacious lounge room with down lights, high ceilings and easy maintenance flooring
- Ground floor entertaining courtyard with glass bi-fold doors flowing seamlessly with the living and kitchen
- Custom dining area with in-built seating and modernised