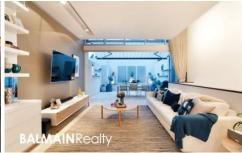

## Additional Features:

- Private rooftop swimming pool with large entertainers terrace on rooftop with a leafy outlook & views out to Birkenhead Point
- Spacious lounge room with down lights, high ceilings and easy maintenance flooring
- Ground floor entertaining courtyard with glass bi-fold doors flowing seamlessly with the living and kitchen
- Custom dining area with in-built seating and modernised