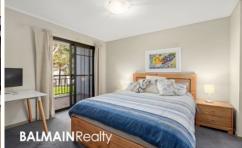

## PROPERTY FEATURES:

- Large open plan lounge area opening onto terrace with water glimpses
- 20sqm sunny entertaining terrace
- Recently updated carpet throughout
- Split-system air conditioning
- Modern kitchen with gas cooktop & dishwasher
- 2 large bedrooms with mirrored built-in wardrobes
- 2 Stylish modern bathrooms with quality finishes with bathtub in ensuite
- Walk-in wardrobe in master bedroom
- Internal laundry with clothes dryer
- 1 security basement car space