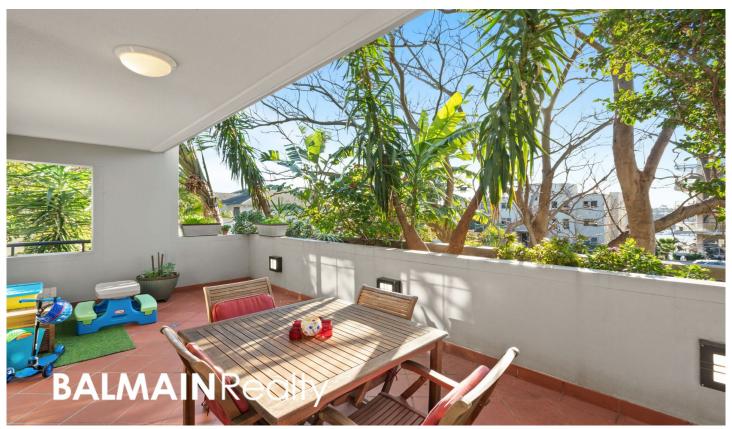

## PROPERTY FEATURES:

- Large open plan lounge area opening onto terrace with water glimpses
- 20sqm sunny entertaining terrace
- Recently updated carpet throughout
- Split-system air conditioning
- Modern kitchen with gas cooktop & dishwasher
- 2 large bedrooms with mirrored built-in wardrobes
- 2 Stylish modern bathrooms with quality finishes with bathtub in ensuite
- Walk-in wardrobe in master bedroom
- Internal laundry with clothes dryer
- 1 security basement car space