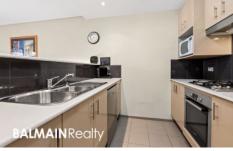

## PROPERTY FEATURES:

- Large open plan lounge area opening onto terrace with water glimpses
- 20sqm sunny entertaining terrace
- Recently updated carpet throughout
- Split-system air conditioning
- Modern kitchen with gas cooktop & dishwasher
- 2 large bedrooms with mirrored built-in wardrobes
- 2 Stylish modern bathrooms with quality finishes with bathtub in ensuite
- Walk-in wardrobe in master bedroom
- Internal laundry with clothes dryer
- 1 security basement car space