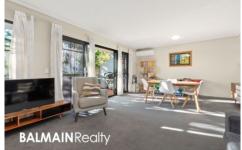

## PROPERTY FEATURES:

- Large open plan lounge area opening onto terrace with water glimpses
- 20sqm sunny entertaining terrace
- Recently updated carpet throughout
- Split-system air conditioning
- Modern kitchen with gas cooktop & dishwasher
- 2 large bedrooms with mirrored built-in wardrobes
- 2 Stylish modern bathrooms with quality finishes with bathtub in ensuite
- Walk-in wardrobe in master bedroom
- Internal laundry with clothes dryer
- 1 security basement car space