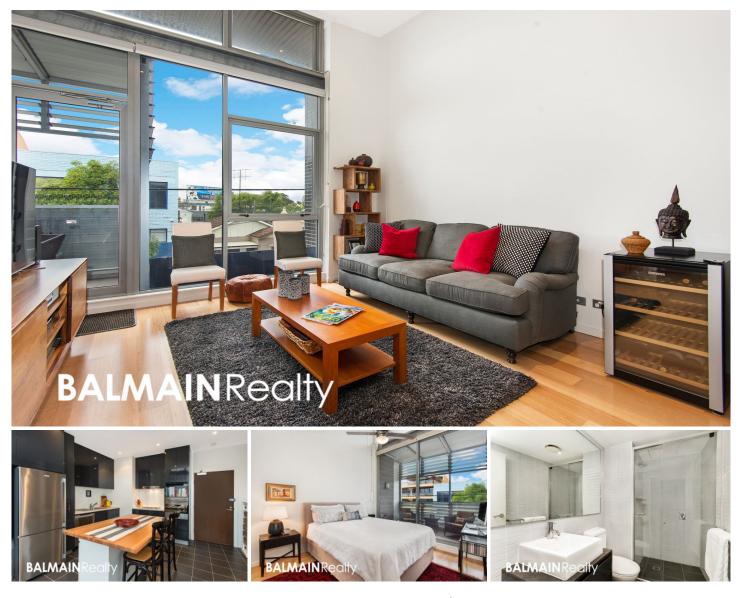

## Level 3/43 Terry Street Rozelle NSW

This stylish & spacious apartment offers well designed indoor/outdoor open plan living, additional storage and luxurious inclusions throughout.

Featuring recent quality improvements including hardwood flooring, new kitchen appliances, Silestone Quartz benchtops & frosted splash back, customised breakfast bar with soft closing drawers & Tasmanian Oak benchtop, slimline roller blinds.

## Property features include;

- Penthouse position with high cathedral ceilings that accentuate light & space

- Updated kitchen including all new appliances including double drawer dishwasher, gas cook top, oven & rangehood exhaust

- Enclosed balcony with louvre shutters allowing privacy &

1 🛤 1 🚔 1 🚘

Price : Leased! \$600 per week View : https://www.balmainrealty.com/1P2745

Bronte Brown (02) 9818 8888