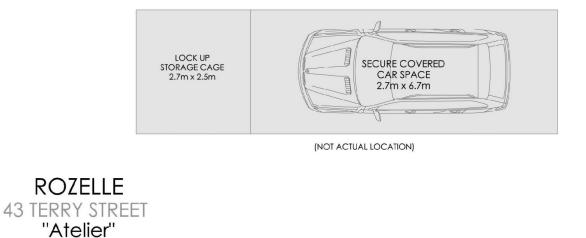

## **BALMAIN Realty**

0 1 2 3 4 5 I I I SCALE (METRES)

\*PLANS SHOWN ONLY INDICITIVE OF LAYOUT. DIMENSIONS ARE APPROXIMATE.