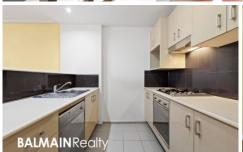

## PROPERTY FEATURES:

- Immaculate one bedroom apartment in a small, boutique block in the popular Balmain Shores complex
- Large bright open plan living area with north facing Balcony
- Spacious balcony with quiet leafy outlook.
- Split System Air conditioner in lounge room
- Floorboards throughout the apartment
- Modern kitchen with stainless steel appliances including dishwasher
- Spacious bedroom with designer built-in wardrobe
- Modern bathroom with quality finishes throughout
- Internal laundry with dryer
- 1 security car space