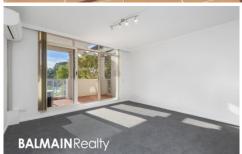

#### PROPERTY FEATURES:

- Spacious open plan living & large balcony set over 50sqm
- Brand new paint and carpet throughout
- Bright & sunny top floor position
- Video intercom
- Split-system air-conditioning
- Stunning north-easterly water views across Iron Cove Bay
- Gourmet kitchen with gas cooking & dishwasher
- Large bedroom area with built-in wardrobes
- Stylish modern bathroom
- Separate internal laundry with clothes dryer
- Undercover car space with direct lift access to apartment