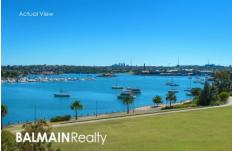

#### PROPERTY FEATURES:

- Spacious open plan living & large balcony set over 50sqm
- Brand new paint and carpet throughout
- Bright & sunny top floor position
- Video intercom
- Split-system air-conditioning
- Stunning north-easterly water views across Iron Cove Bay
- Gourmet kitchen with gas cooking & dishwasher
- Large bedroom area with built-in wardrobes
- Stylish modern bathroom
- Separate internal laundry with clothes dryer
- Undercover car space with direct lift access to apartment