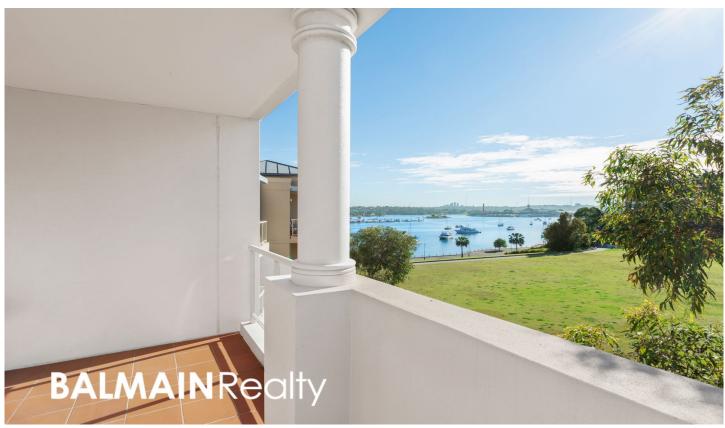

#### PROPERTY FEATURES:

- Spacious open plan living & large balcony set over 50sqm
- Brand new paint and carpet throughout
- Bright & sunny top floor position
- Video intercom
- Split-system air-conditioning
- Stunning north-easterly water views across Iron Cove Bay
- Gourmet kitchen with gas cooking & dishwasher
- Large bedroom area with built-in wardrobes
- Stylish modern bathroom
- Separate internal laundry with clothes dryer
- Undercover car space with direct lift access to apartment