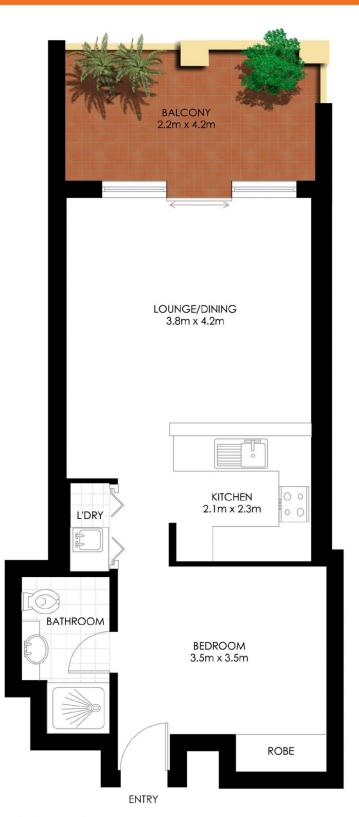

#### PROPERTY FEATURES:

- Spacious open plan living & large balcony set over 50sqm
- Brand new paint and carpet throughout
- Bright & sunny top floor position
- Video intercom
- Split-system air-conditioning
- Stunning north-easterly water views across Iron Cove Bay
- Gourmet kitchen with gas cooking & dishwasher
- Large bedroom area with built-in wardrobes
- Stylish modern bathroom
- Separate internal laundry with clothes dryer
- Undercover car space with direct lift access to apartment

# **BALMAIN** Realty

ROZELLE
11 WARAYAMA PLACE
"North Point" - Balmain Shores

\*PLANS SHOWN ONLY INDICITIVE OF LAYOUT, DIMENSIONS ARE APPROXIMATE.