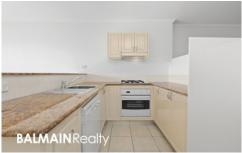

#### PROPERTY FEATURES:

- Spacious open plan living & large balcony set over 50sqm
- Brand new paint and carpet throughout
- Bright & sunny top floor position
- Video intercom
- Split-system air-conditioning
- Stunning north-easterly water views across Iron Cove Bay
- Gourmet kitchen with gas cooking & dishwasher
- Large bedroom area with built-in wardrobes
- Stylish modern bathroom
- Separate internal laundry with clothes dryer
- Undercover car space with direct lift access to apartment