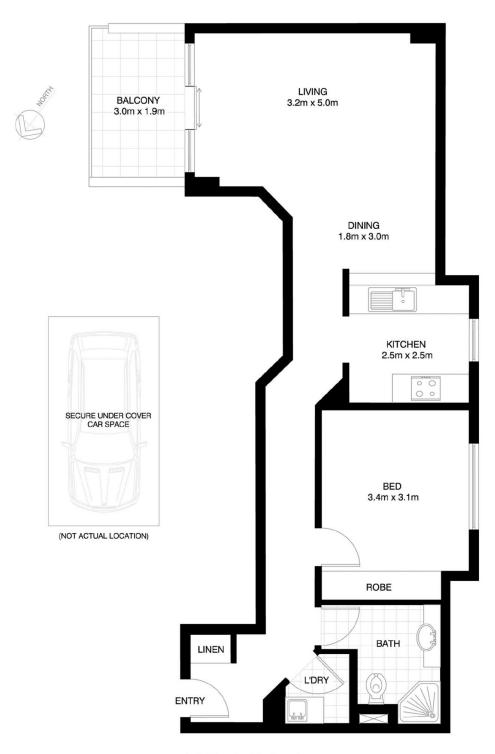

## PROPERTY FEATURES:

**BALMAIN**Realty

- Open plan lounge area leading out onto balcony
- Split system air conditioner
- Designer kitchen with gas cooking appliances and dishwasher
- Sunny balcony with views across tree-lined avenue
- Large bedroom with mirrored built-ins
- Stylish bathroom with quality finishes
- Internal laundry with clothes dryer
- Security car space with direct lift access to apartment