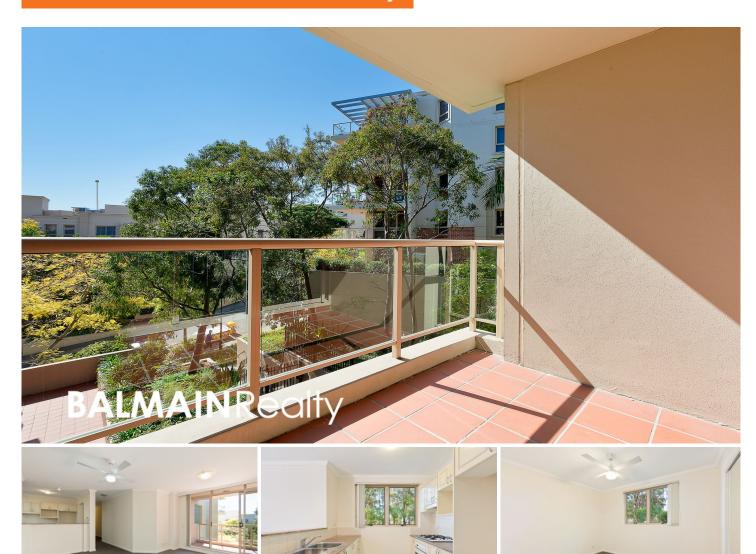

## PROPERTY FEATURES:

**BALMAIN**Realty

- Open plan lounge area leading out onto balcony
- Split system air conditioner
- Designer kitchen with gas cooking appliances and dishwasher
- Sunny balcony with views across tree-lined avenue
- Large bedroom with mirrored built-ins
- Stylish bathroom with quality finishes
- Internal laundry with clothes dryer
- Security car space with direct lift access to apartment

## LIFESTYLE FEATURES:

- Short distance from the CBD with express buses to the city
- Access to indoor lap pool, outdoor plunge pool, gymnasium, spa & sauna
- Close to the Bay Run, Parkland, Darling Streets cafes,