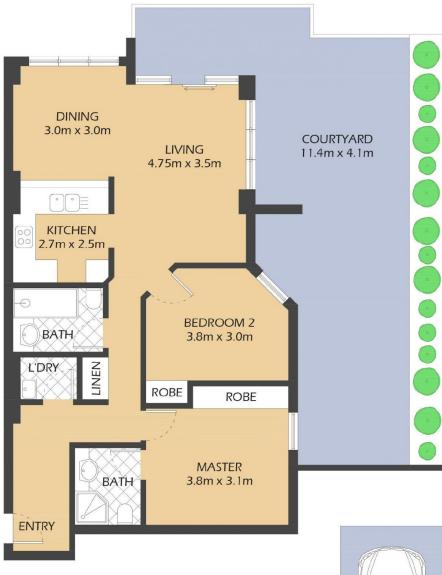

## 102/30 WARAYAMA PLACE ROZELLE

"Anchorage" - Balmain Shores

<sup>\*</sup> FLOOR PLAN MEASUREMENTS ARE APPROXIMATE AND FOR ILLUSTRATIVE PURPOSES ONLY.

SECURE COVERED CAR SPACE 2.75x5.5m (NOT ACTUAL LOCATION)