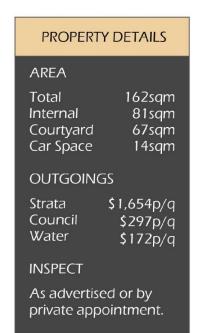

2 📇 2 🚔 1 😭

Price : \$1,350,000 Building Size : 162 sqm

View: https://www.balmainrealty.com/1P2752

Scott Robertson (02) 9818 8888

Jaime Wallace (02) 9818 8888