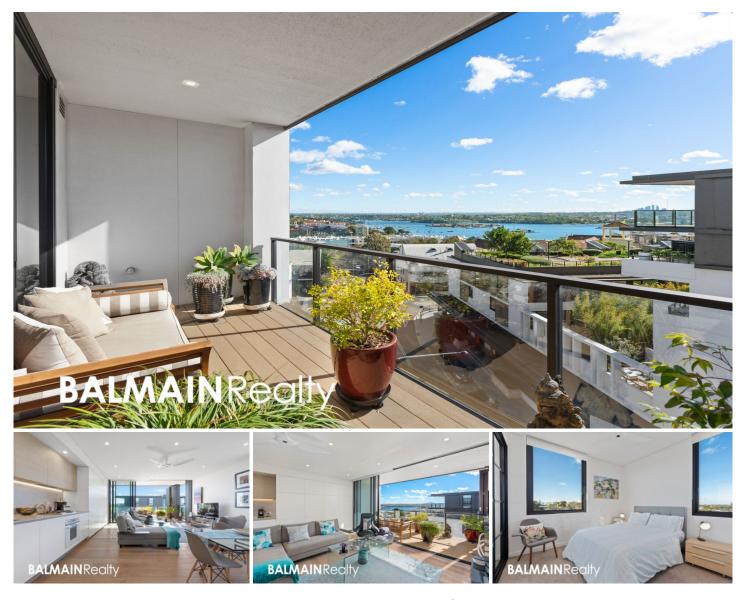

## Level 6/2 Nagurra Place Rozelle NSW

Situated on the top floor of the 'Union Balmain' development this immaculate two bedroom apartment with study occupies the north-eastern corner of the building with spacious light-filled interiors that flow seamlessly to an extensive covered balcony with a sun-filled northerly aspect that takes in dazzling harbour & city skyline views.

## **Property Features:**

- Private lobby off the lift with great views to district and harbor.

- Opulent finishes including wide American Oak floors, stone benches and chunky timber detailing

- Full fixture & fitting upgrade package throughout including fridge/ freezer

- Top floor apartment situated on the 6th floor with only one common wall & only two other apartments on the same