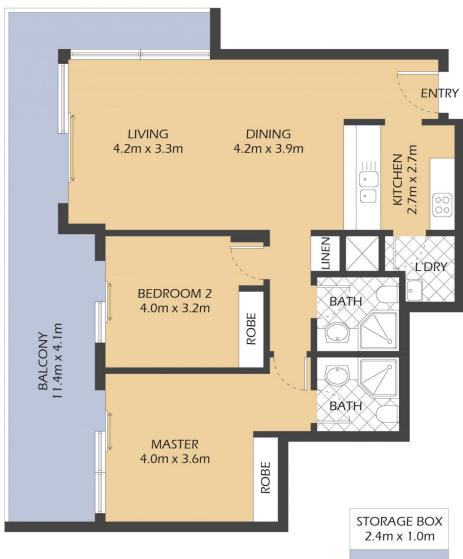

## 403/31 MARGARET STREET ROZELLE

"The Moorings" - Balmain Shores

 $<sup>^{\</sup>star}\,$  FLOOR PLAN MEASUREMENTS ARE APPROXIMATE AND FOR ILLUSTRATIVE PURPOSES ONLY.

SECURE COVERED CAR SPACE 5.0x2.4m (NOT ACTUAL LOCATION)