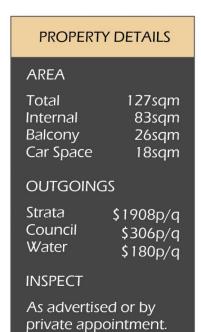

2 4 1 2

Price : SOLD PRIOR TO AUCTION \$1,780,000

Building Size: 127 sqm

**View**: https://www.balmainrealty.com/1P2759

Scott Robertson (02) 9818 8888