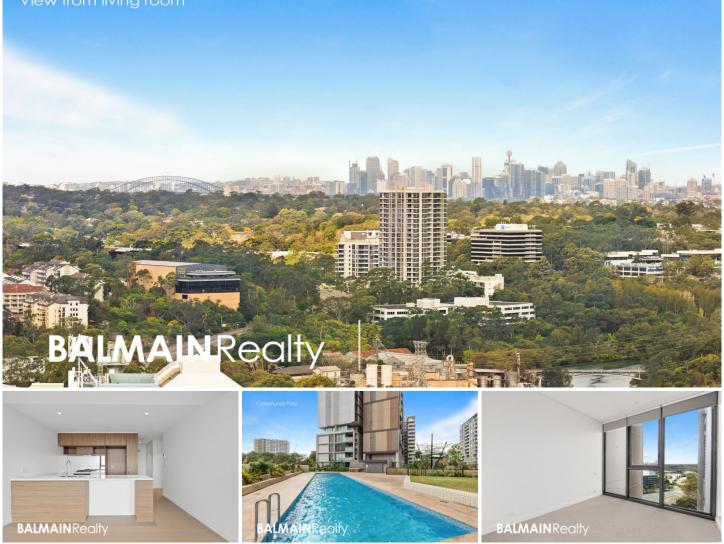

## View from living room

## Level 15/3 Network Place North Ryde NSW

Fifteenth Floor Apartment Centrally Located in North Ryde with Harbour Bridge Views

Centrally located in the heart of North Ryde is this modern 2 bedroom apartment. Only steps away from the train station, Macquarie Shopping Centre, restaurants and cafes.