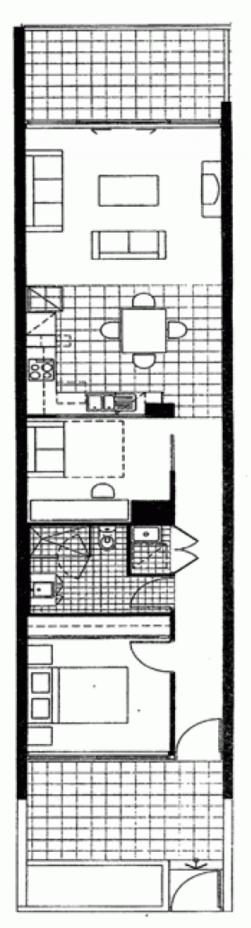

## Property features include:

- Additional home office / second bedroom featuring retractable wall bed unit, study desk & built-in wardrobes.

1 🚐 1 🖺 1 🗬

Price: Leased! \$670 per week

View: https://www.balmainrealty.com/1P2761