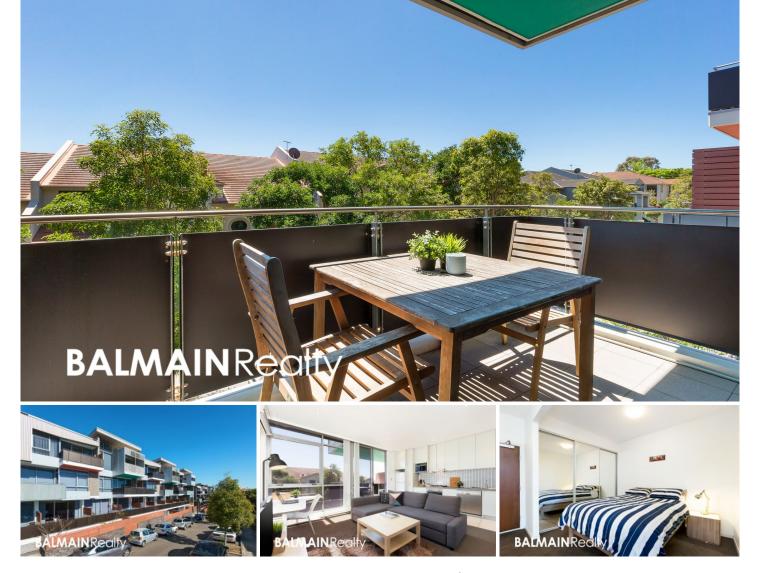

## Level 2/43 Terry Street Rozelle NSW

Sun-Filled North Facing Oversized Studio Apartment with Secure Parking & Storage Cage

Modern oversized studio apartment situated in the popular 'Atelier' complex, is situated only a moments stroll to Rozelle Village and Darling Street's array of eateries, pubs, boutique shops and express city transport.

Property Features Include:

- Modern kitchen including gas cook top, oven, rangehood & dishwasher

- Spacious open plan living that leads to a sun-filled north facing covered balcony

- Large separate bedroom area with mirrored built-in wardrobe

- Stylish bathroom with above bench sink and feature tiling

| Price         | : Leased! \$480 per week               |
|---------------|----------------------------------------|
| Building Size | : 69 sqm                               |
| View          | : https://www.balmainrealty.com/1P2764 |