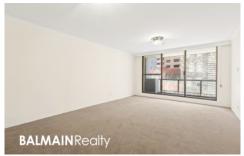

## Additional Features:

- Fresh carpet and paint throughout
- Large Lounge Room
- New roller blinds throughout and flyscreen to balcony door off bedroom
- Large kitchen with appliances
- Spacious bathroom with bath and shower
- Internal laundry
- Generous balcony with leafy outlook