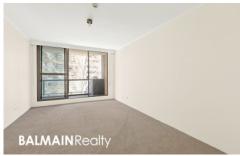

## Additional Features:

- Fresh carpet and paint throughout
- Large Lounge Room
- New roller blinds throughout and flyscreen to balcony door off bedroom
- Large kitchen with appliances
- Spacious bathroom with bath and shower
- Internal laundry
- Generous balcony with leafy outlook