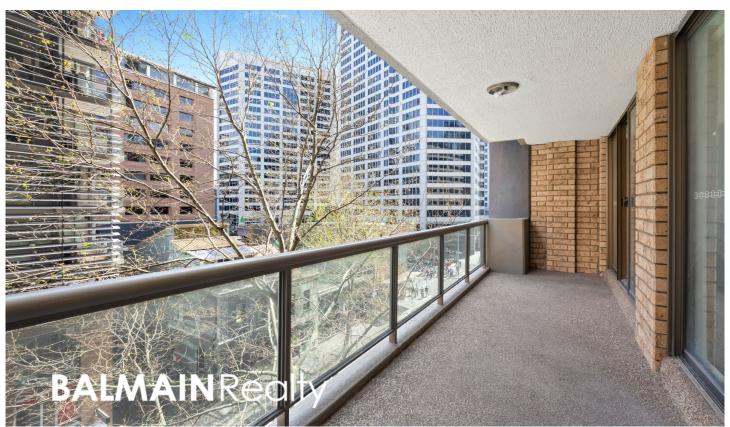

## Additional Features:

- Fresh carpet and paint throughout
- Large Lounge Room
- New roller blinds throughout and flyscreen to balcony door off bedroom
- Large kitchen with appliances
- Spacious bathroom with bath and shower
- Internal laundry
- Generous balcony with leafy outlook