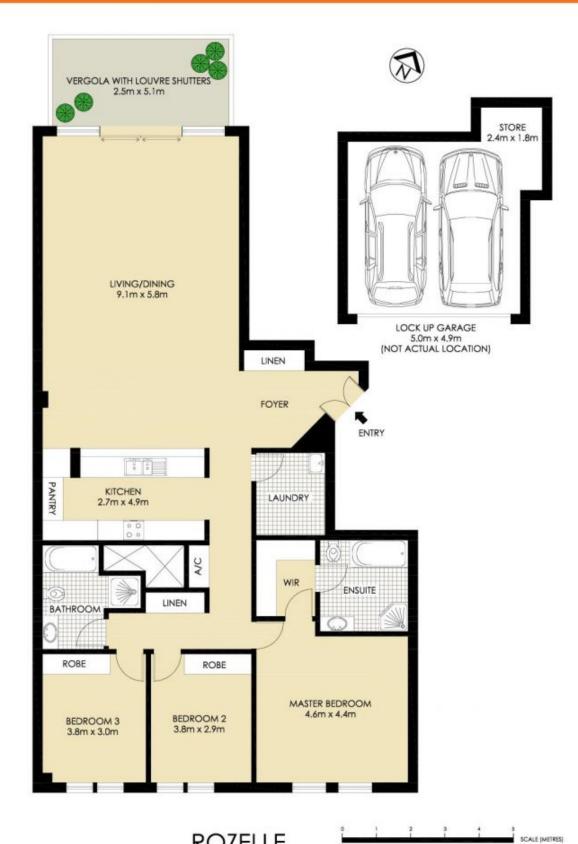

## **BALMAIN** Realty

ROZELLE
37/3 WULUMAY CLOSE
"The Landings" - Balmain Cove

\*PLANS SHOWN ONLY INDICITIVE OF LAYOUT, DIMENSIONS ARE APPROXIMATE.